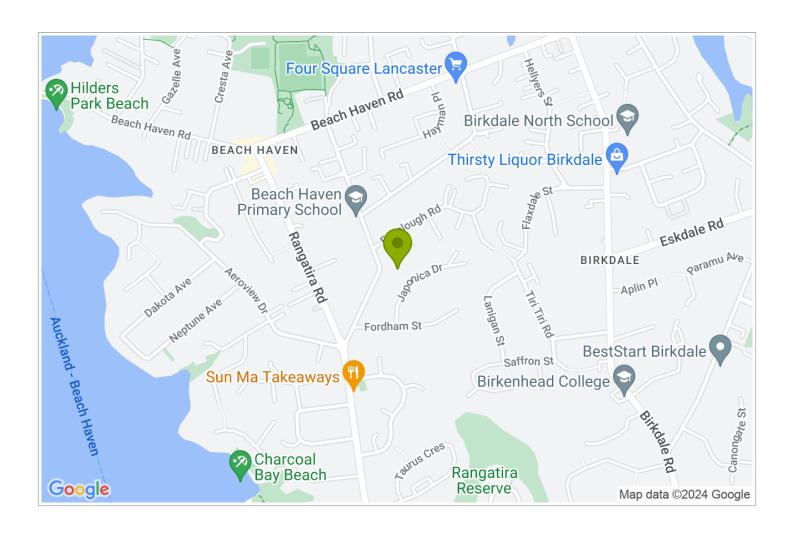

## **Contact Information:**

Phone: 09 940 4699 Mobile: 021 173 4589 Address: 20 Japonica Drive, Beachhaven, Auckland

Contact: Gill Ashurst

**Location:** 40 minutes from the airport and 15 minutes from the

City

**Directions:** From airport head for the City and over the Harbour Bridge. Take exit 421 for Onewa Road. Follow the road for approx 7km turning right at the roundabout into Tramway Road, then first right and first left into Japonica

**GPS:** -36.7953839, 174.6927183