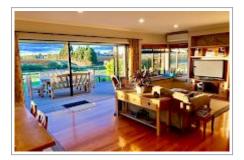

# Heaven's Rest B&B

Heaven's Rest B&B offers two spacious and sunny wings in our farmhouse as well as two private and self contained tiny houses to our guests.

Our Tui Wing is a 2-bedroom suite and sleeps up to 5 people, while or Kakapo Wing, a double room, is for up to 3 people. Each wing comes with its own private bathroom, access to our spacious deck and outdoor area, and access to our large shared lounge and kitchen area.

## Both wings feature:

- Queen sized beds in Tui Wing/ king sized bed in Kakapo Wing
- Private bathroom with shower and bathtub
- Wardrobe/ hanger, electric blanket, heater/ fan
- Free Wifi, TV with Freeview in every room
- Complementary linen and towels
- Non-smoking rooms
- Cot and ironing facility available upon request