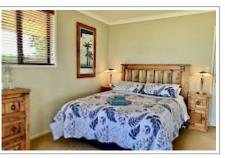

# Heaven's Rest B&B

Heaven's Rest B&B offers two spacious and sunny wings in our farmhouse as well as two private and self contained tiny houses to our guests.

Our Tui Wing is a 2-bedroom suite and sleeps up to 5 people, while or Kakapo Wing, a double room, is for up to 3 people. Each wing comes with its own private bathroom, access to our spacious deck and outdoor area, and access to our large shared lounge and kitchen area.

## Both wings feature:

- Queen sized beds in Tui Wing/ king sized bed in Kakapo Wing
- Private bathroom with shower and bathtub
- Wardrobe/ hanger, electric blanket, heater/ fan
- Free Wifi, TV with Freeview in every room
- Complementary linen and towels
- Non-smoking rooms
- Cot and ironing facility available upon request