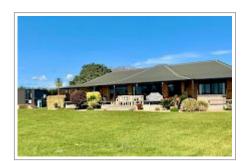

# Heaven's Rest B&B

Heaven's Rest B&B offers two spacious and sunny wings in our farmhouse as well as two private and self contained tiny houses to our guests.

Our Tui Wing is a 2-bedroom suite and sleeps up to 5 people, while or Kakapo Wing, a double room, is for up to 3 people. Each wing comes with its own private bathroom, access to our spacious deck and outdoor area, and access to our large shared lounge and kitchen area.