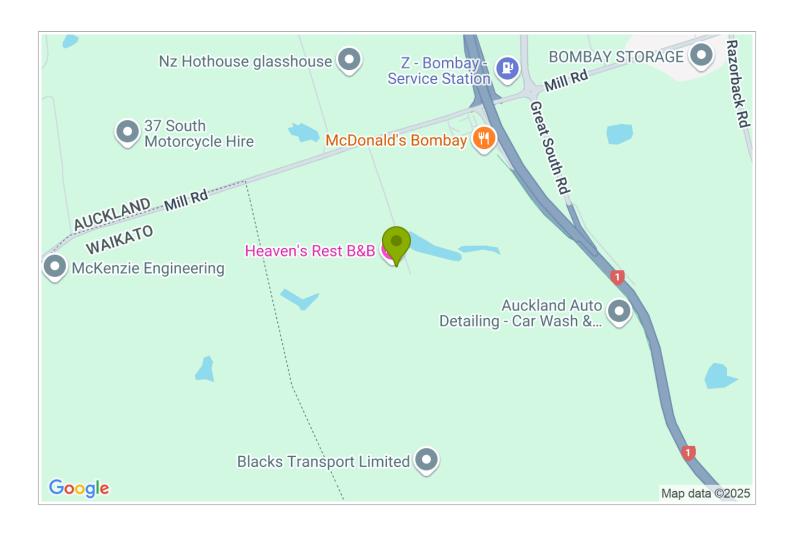

### **Contact Information:**

**Phone:** +64 22 312 1462

Address: 180 Mill Road, Bombay,

Auckland

Contact: Robert Herrmann

**Location:** 30 mins to Auckland Airport, 40 mins to Auckland CBD,

10 mins to Pukekohe

Directions: From State Highway 1:
- Take Bombay exit 471 - Head
towards Pukekohe - 300m pass BP
service station turn left onto 180
driveway (Bombay Mobile
Workshop + Heaven's Rest sign) Keep driving straight until you see
the farmhouse on your right

**GPS:** -37.1974415, 174.97906030000001