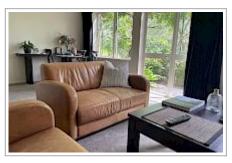

The comfortable lounge has tea and organic plunger coffee. Fridge, continental breakfast items are supplied. Microwave provided Relax there with a book, enjoy the garden view or watch TV.

The master bedroom has a luxurious super king bed walk-in wardrobe ensuite with shower, robes provided