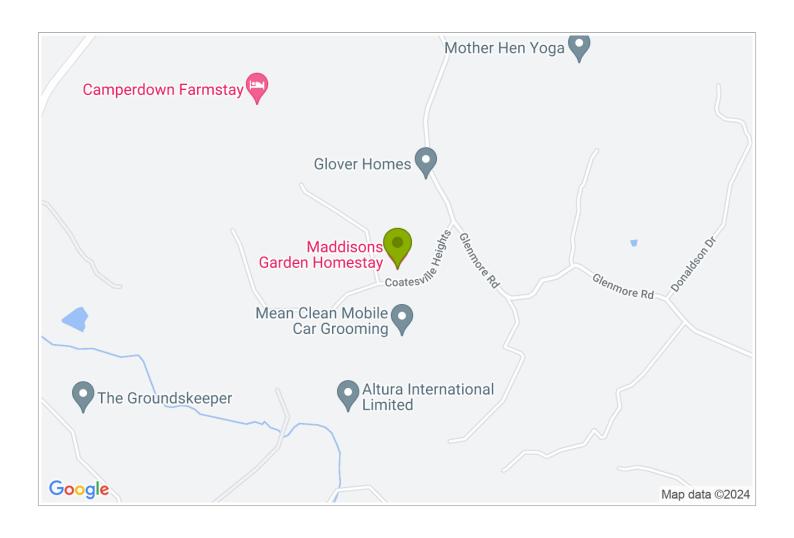

## **Contact Information:**

**Phone:** 021 316 781 **Mobile:** 021 316 781

**Address:** 34 Coatesville Heights, Coatesville 0793, New Zealand

Contact: Hosking

**Location:** Coatesville North Shore Auckland 50 minutes from the airport 15 to Nth/Sth Mways

Directions: North from the airport SH1 over the Auckland Harbour Bridge exit 412, north through Albany to Coatesville or the western route past the Onehunga Harbour through the tunnel and north via the Western Motorway ,Highway 28, country roads to Coatesville

**GPS:** -36.7326948, 174.6410047