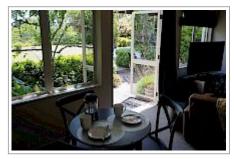

The comfortable lounge has tea and organic plunger coffee. Fridge, continental breakfast items are supplied. Microwave provided Relax there with a book, enjoy the garden view or watch TV.

The master bedroom has a luxurious super king bed walk-in wardrobe ensuite with shower, robes provided