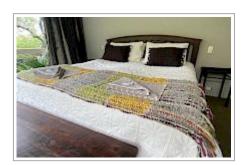

The comfortable lounge has tea and organic plunger coffee. Fridge, continental breakfast items are supplied. Microwave provided Relax there with a book, enjoy the garden view or watch TV.

The master bedroom has a luxurious super king bed walk-in wardrobe ensuite with shower, robes provided