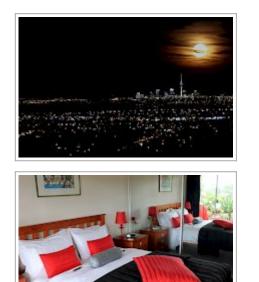

## Maison de Rose

We offer two fully self-contained apartments with own private entrance.

A 1 bedroom apartment comprising 1 bathroom, lounge, kitchen, dining, private deck with outdoor furniture and stunning views.

(max. 4 guests).

A spacious 2 bedroom, 1 bathroom, dining, lounge full kitchen, private large patio with outdoor furniture and stunning views.

(max 5 guests)

Each apartment has quality furnishings and linen, laundry facilities, complimentary washing powder etc, tv, dvd player.

Use of solar heated outdoor swimming pool situated in private surrounds of the forest with views to Auckland.

'Maison de Rose' is a totally 'Smoke Free' establishment.