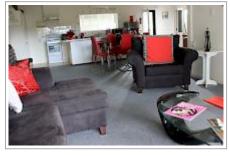

## Maison de Rose

We offer two fully self-contained apartments with own private entrance.

A 1 bedroom apartment comprising 1 bathroom, lounge, kitchen, dining, private deck with outdoor furniture and stunning views.

(max. 4 guests).

A spacious 2 bedroom, 1 bathroom, dining, lounge full kitchen, private large patio with outdoor furniture and stunning views.

(max 5 guests)

Each apartment has quality furnishings and linen, laundry facilities, complimentary washing powder etc, tv, dvd player.

Use of solar heated outdoor swimming pool situated in private surrounds of the forest with views to Auckland.

'Maison de Rose' is a totally 'Smoke Free' establishment.