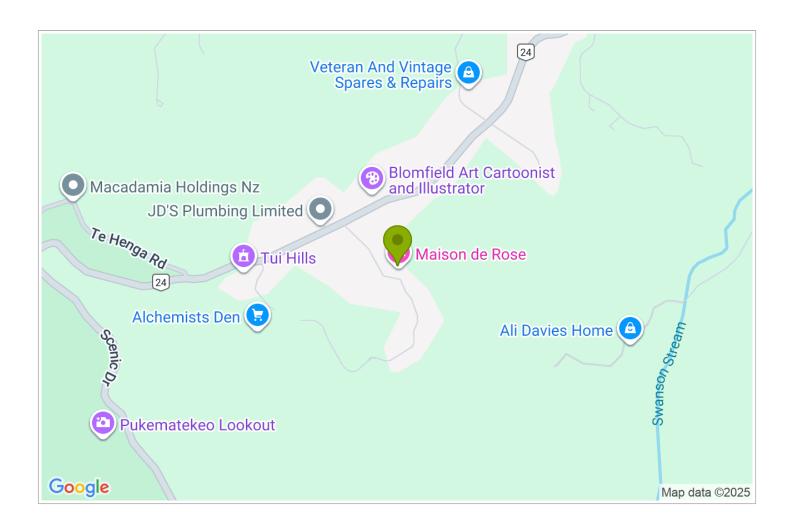

## **Contact Information:**

Phone: 09 8324491 Mobile: 021707061 Address: 18 Kitewaho Road, Swanson

Contact: Robert Beckett

**Location:** Waitakere Ranges, Swanson. 20 minutes from Auckland City

**Directions:** Address: 18 Kitewaho Road, Swanson. 2km from Swanson Railway Station off Scenic Drive North 40 mins Auckland Airport, 20 mins from City. Take North Western Motorway to Lincoln Road exit. Follow directions to Swanson.

GPS: -36.8780959, 174.5496789