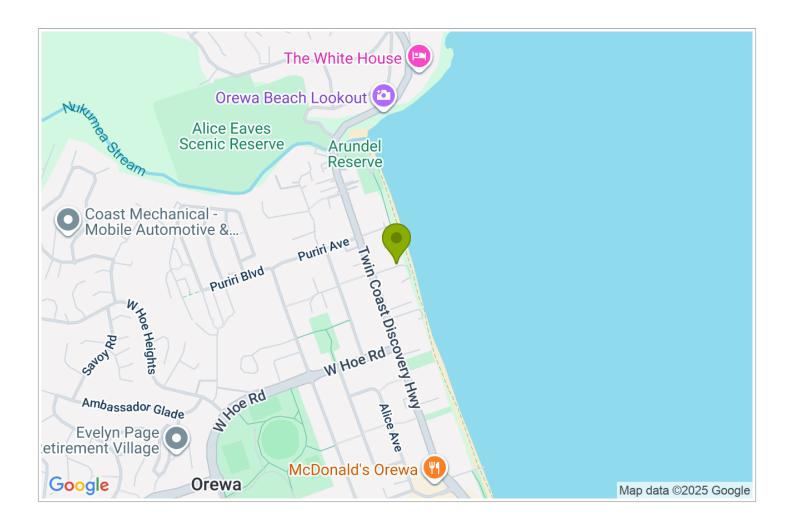

## **Contact Information:**

**Phone:** 0274747015 **Mobile:** 029 772 2604 **Address:** 6a Noel Avenue, Orewa

Contact: Carmen

**Location:** Orewa Beach is 57 kms from Airport 37 kms north of the city on Hibiscus Coast.

**Directions:** Travel north from Auckland city by the Motorway SH1 and take exit 394 to Orewa via Grand Drive. Continue towards coast and at the 3rd set of traffic lights, turn left on to Hibiscus Coast Highway. Noel Avenue is 2nd street on the RH side to beach.

**GPS:** -36.578168773129995, 174.69294093068845