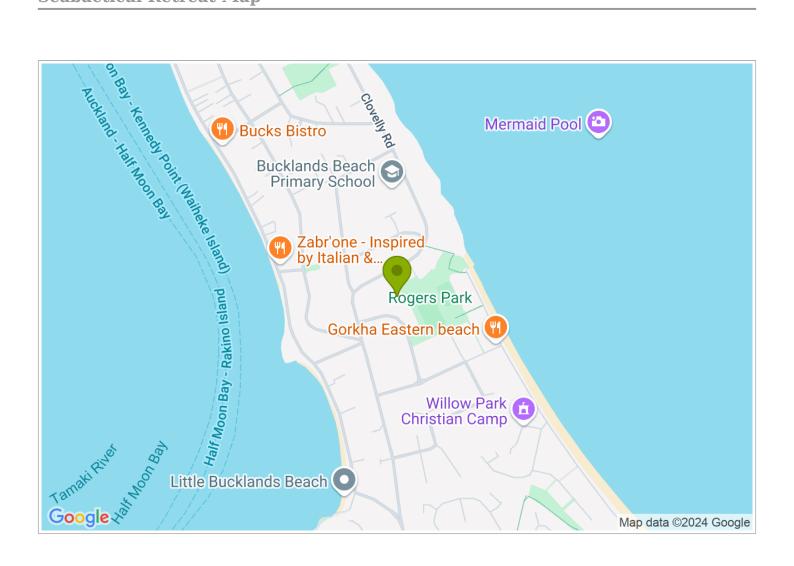

The peninsula location is unique and offers guests Eastern and/or Bucklands Beach for safe swimming and dining options.

The Half Moon Bay ferry terminal is an easy 25 minute walk or a 5 minute drive should you wish to catch a ferry to the CBD or Waiheke Island.

The apartment is private and seperate from the hosts main home with its own outdoor area and entrance overlooking the public reserve and Eastern Beach.

Your Hosts Tony and Beth

**Directions:** McCrystal Ave is on the Bucklands Beach peninsula, off Bucklands Beach Road.

**GPS:** -36.8691096, 174.9078802