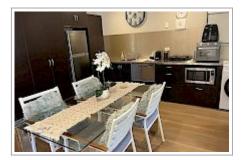

The apartment has a heat pump, well equipped kitchenette, dishwasher, fridge freezer, combo washing machine / dryer and a modern bathroom.

There is a carpark available for your vehicle and a lockbox for secure entry. Free wifi / TV / Netflix is available.