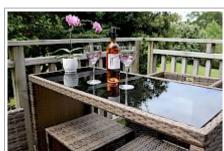

## Seabatical Retreat

Seabactical Retreat is a self contained coastal apartment with its own entrance. It has all the facilities for a self contained stay offering 2 sleeping options. The queen bed space is screened from the main living area and has a tranquil garden outlook or there is a separate twin bedroom. The apartment overlooks a quiet garden and has a BBQ and deck seating area which leads you through the park to Eastern Beach only a few minutes away.