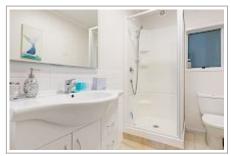

The apartment has a heat pump, well equipped kitchenette, dishwasher, fridge freezer, combo washing machine / dryer and a modern bathroom.

There is a carpark available for your vehicle and a lockbox for secure entry. Free wifi / TV / Netflix is available.