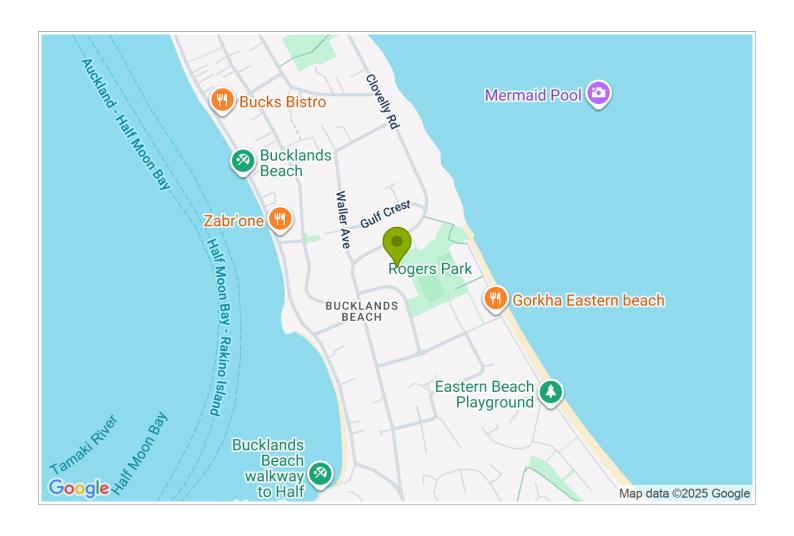

## **Contact Information:**

**Phone:** 02102403031 **Mobile:** 02102403031

**Address:** close to Eastern Beach on the Bucklands Beach, Peninsula E

Contact: Beth McCrystal

**Location:** 13 McCrystal Ave ,Eastern Beach, Auckland 2012

**Directions:** McCrystal Ave is on the Bucklands Beach peninsula, off Bucklands Beach Road.

**GPS:** -36.8691096, 174.9078802