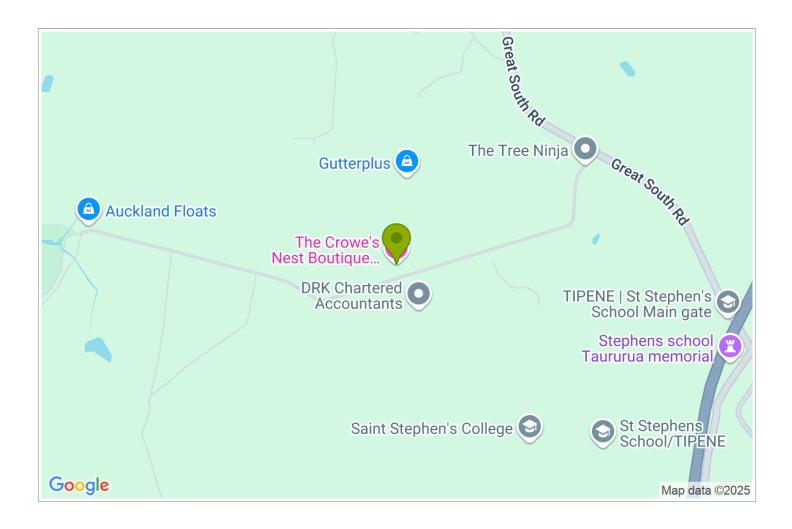

## **Contact Information:**

**Phone:** 09 236 0357 **Mobile:** 021 1576 555 **Address:** 82 Ingram Road, Bombay

Contact: Helen Crowe

**Location:** We are 45 km from central Auckland and 33km from Airport

**Directions:** We are located just a few minutes off the motorway taking either Bombay or Ramarama off ramps.

GPS: -37.1740898, 174.9690627