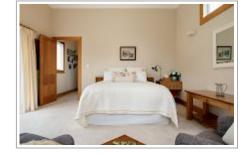

Room 1 - Large sunny King room with seating area, TV and french doors opening onto deck near pool

Room 2 - Large King room with bay window

Room 3 - Large King room with french doors onto veranda

Room 4 - 2 x Singles with french doors onto veranda