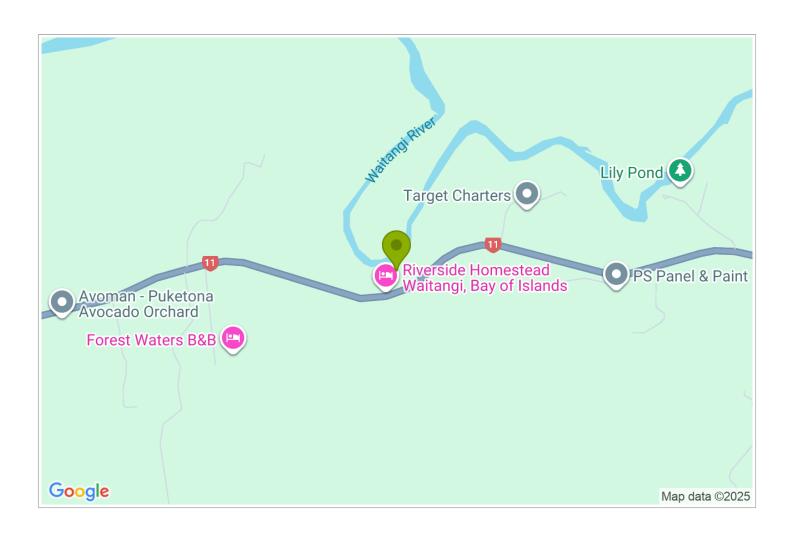

## **Contact Information:**

**Phone:** 09 402 5577 **Mobile:** 021 986 687

**Address:** 846 Puketona Rd (Black Bridge Rd) Paihia, Bay of Islands,

NZ

Contact: Barbara Linton

**Location:** Paihia 8.5km, Waitangi 9.5km. Ferry to Russell 9.5km. Kerikeri 14km. Cape 202km.

Directions: From Paihia: Drive along the waterfront. Turn left at the roundabout towards Puketona/Kerikeri. Our driveways is 8.4km on right. From Kerikeri/North: At Puketona Junction, turn towards Paihia. Our driveway is 4.1km along Puketona Rd. on the left

**GPS:** -35.2914307, 174.0007161

Page 1 SMARTdirect www.SMARTdirect.co.nz