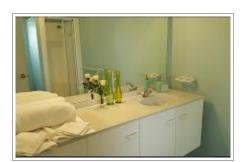

## Pentire Bed and Breakfast

We invite you to join with us in our family home on the edge of a reserve, and with views across the Pipiroa inlet and beach.

Your bedroom is situated on the ground floor with its own entrance, deck and BBQ. En-suite of generous size, Toaster, kettle, fridge. free WIFI, TV with Netflix and internet capability, video. Settee and dining table. Air conditioning. Very private. At high tide fish can be seen jumping and terns diving. At low tide, herons and other wading birds. In the distance, a few mangrove trees nestle beside a stream, beyond that a small woodland largely undisturbed. So as dusk falls, the calls of native birds can clearly be heard.