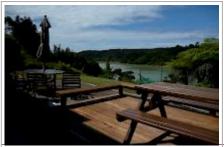

## Pentire Bed and Breakfast

We invite you to join with us in our family home on the edge of a reserve, and with views across the Pipiroa inlet and beach.

Your bedroom is situated on the ground floor with its own entrance, deck and BBQ. En-suite of generous size, Toaster, kettle, fridge. free WIFI, TV with Netflix and internet capability, video. Settee and dining table. Air conditioning. Very private. At high tide fish can be seen jumping and terns diving. At low tide, herons and other wading birds. In the distance, a few mangrove trees nestle beside a stream, beyond that a small woodland largely undisturbed. So as dusk falls, the calls of native birds can clearly be heard.