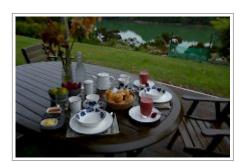

## Pentire Bed and Breakfast

We invite you to join with us in our family home on the edge of a reserve, and with views across the Pipiroa inlet and beach.

Your bedroom is situated on the ground floor with its own entrance, deck and BBQ. En-suite of generous size, Toaster, kettle, fridge. free WIFI, TV with Netflix and internet capability, video. Settee and dining table. Air conditioning. Very private. At high tide fish can be seen jumping and terns diving. At low tide, herons and other wading birds. In the distance, a few mangrove trees nestle beside a stream, beyond that a small woodland largely undisturbed. So as dusk falls, the calls of native birds can clearly be heard.