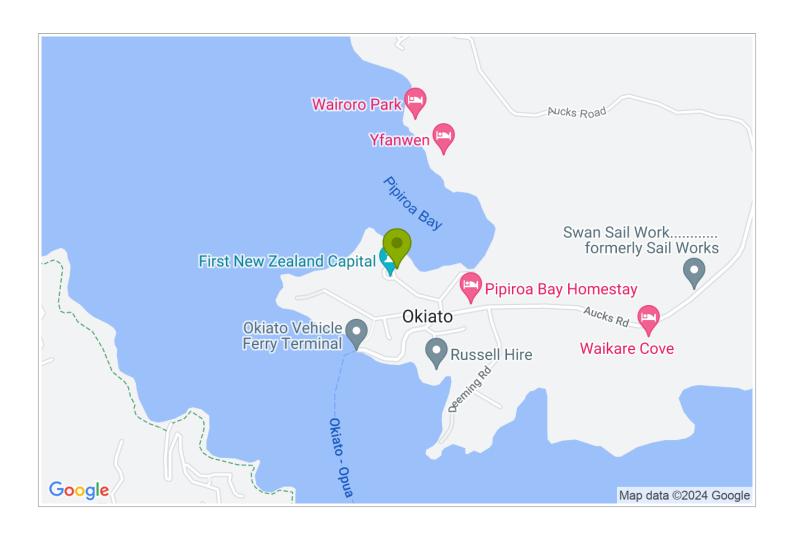

**Directions:** From the Okiato ferry landing. Proceed up the hill for about 400 metres. You will see a conjoined junction of two roads. Take the second to Pipiroa beach and Historic site. First left, 10 James Clendon Place is after the avenue of trees on the right.

**GPS:** -35.3024704, 174.12046250000003

Page 1 SMARTdirect www.SMARTdirect.co.nz