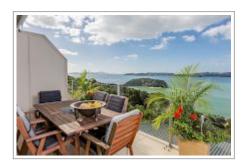

## **Tarltons Lodge**

Tarltons Lodge Bed & Breakfast is situated on a hill immediately south of the beaches, restaurants and town of Paihia, and commands a 170-degree panoramic ocean and island view. The Lodge is only a ten-minute walk to central Paihia, providing quick access to all local amenities, yet assuring an escape from any hustle and bustle. At the Lodge, there is a complete absence of any traffic noise, where a tranquil silence pervades, interrupted only by bird song. Each of our three guest rooms, have their own exclusive hot tub and breakfast table on a private terrace, opening onto this magnificent ocean view, which on arrival, literally takes your breath away. The ocean view from Tarltons Lodge is unrivalled, and is visible through floor-to-ceiling sliding glass windows, from inside your room, and from the hot tub and the breakfast table on your terrace. We are the only luxury accommodation in Paihia, of which all rooms can boast a combination of an indisputably spectacular ocean view and a private hot tub.