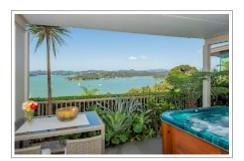

## **Tarltons Lodge**

Tarltons Lodge Bed & Breakfast is situated on a hill immediately south of the beaches, restaurants and town of Paihia, and commands a 170-degree panoramic ocean and island view. The Lodge is only a ten-minute walk to central Paihia, providing quick access to all local amenities, yet assuring an escape from any hustle and bustle. At the Lodge, there is a complete absence of any traffic noise, where a tranquil silence pervades, interrupted only by bird song. Each of our three guest rooms, have their own exclusive hot tub and breakfast table on a private terrace, opening onto this magnificent ocean view, which on arrival, literally takes your breath away. The ocean view from Tarltons Lodge is unrivalled, and is visible through floor-to-ceiling sliding glass windows, from inside your room, and from the hot tub and the breakfast table on your terrace. We are the only luxury accommodation in Paihia, of which all rooms can boast a combination of an indisputably spectacular ocean view and a private hot tub.