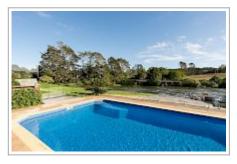

## Riverside Suite

Furnished in native Rimu, super king bed ( can become twin ), TV, en suite shower room, cane easy lounge chairs, kitchenette with microwave, toaster, fridge, tea & coffee, stunning panoramic river views, ranch slider opening onto a private deck and Heating, ventilation, and air conditioning.