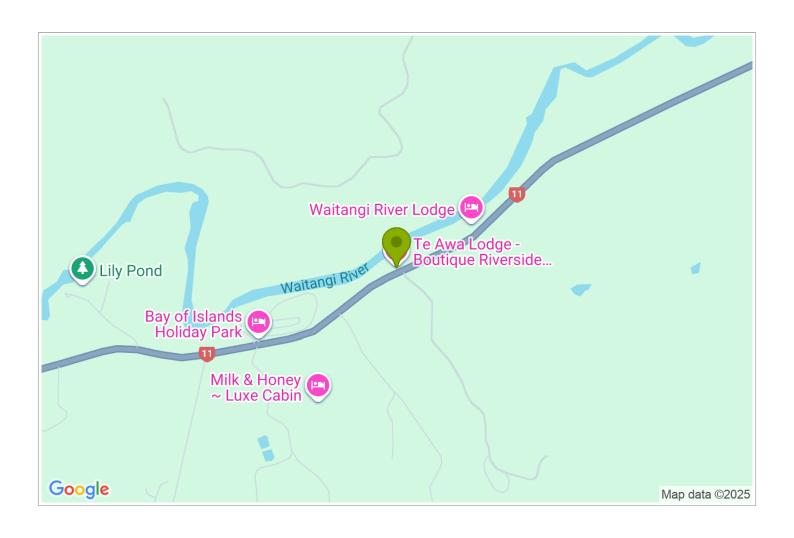

## **Contact Information:**

**Phone:** 09 402 8007 **Mobile:** 021 354435

Address: 624 Puketona Rd, Paihia,

Bay of Islands

Contact: Martin

**Location:** 7 minutes drive from Paihia and 15 Min from Kerikeri

Airport

**Directions:** 624 Puketona Rd being 6.24 kilometers from Paihia. You will see a dry stone wall at the entrance and a plum coloured Te Awa Lodge sign.

**GPS:** -35.2882489, 174.0238054999998