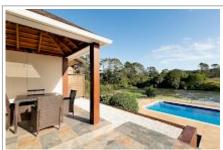

# Te Awa Lodge

Standing beside the Waitangi river.

Riverside Cottage (sleeps 4, price applies to 2 pax):

Superior Unit consisting of a large lounge/dining T.V., magnificent floor to ceiling bay windows offering uninterrupted river views, separate bedroom with super king sized bed( can become twin ), & ranch slider to covered decking. En-suite with large walkin double shower; kitchen with dishwasher, fridge/freezer & full laundry facilities and air Heating, ventilation, and air conditioning. Lounge has a convertible sofa-bed to sleep two extra guests. Roll away beds can be provided.

## Riverside Suite

Furnished in native Rimu, super king bed ( can become twin ), TV, en suite shower room, cane easy lounge chairs, kitchenette with microwave, toaster, fridge, tea & coffee, stunning panoramic river views, ranch slider opening onto a private deck and Heating, ventilation, and air conditioning.