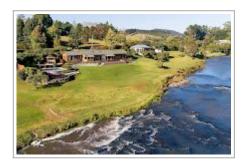

# Te Awa Lodge

Standing beside the Waitangi river.

Riverside Cottage (sleeps 4, price applies to 2 pax):

Superior Unit consisting of a large lounge/dining T.V., magnificent floor to ceiling bay windows offering uninterrupted river views, separate bedroom with super king sized bed( can become twin ), & ranch slider to covered decking. En-suite with large walkin double shower; kitchen with dishwasher, fridge/freezer & full laundry facilities and air Heating, ventilation, and air conditioning. Lounge has a convertible sofa-bed to sleep two extra guests. Roll away beds can be provided.