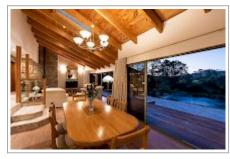

# Te Awa Lodge

Standing beside the Waitangi river.

Riverside Cottage (sleeps 4, price applies to 2 pax):

Superior Unit consisting of a large lounge/dining T.V., magnificent floor to ceiling bay windows offering uninterrupted river views, separate bedroom with super king sized bed( can become twin ), & ranch slider to covered decking. En-suite with large walkin double shower; kitchen with dishwasher, fridge/freezer & full laundry facilities and air Heating, ventilation, and air conditioning. Lounge has a convertible sofa-bed to sleep two extra guests. Roll away beds can be provided.

### Riverside Studio

Super king bed (can become twin), en-suite with large walk-in shower; 180 degree vista up & down the Waitangi river; triple stack ranch slider to covered and surround decking; kitchenette with double hob, micro-wave, fridge; seating area with T.V. Heating, ventilation, and air conditioning.