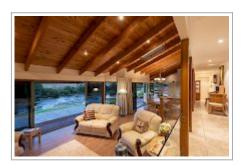

### Riverside Studio

Super king bed (can become twin), en-suite with large walk-in shower; 180 degree vista up & down the Waitangi river; triple stack ranch slider to covered and surround decking; kitchenette with double hob, micro-wave, fridge; seating area with T.V. Heating, ventilation, and air conditioning.