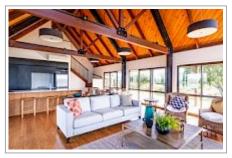

## **Top House Lodge**

The Top House, so named because of its location, with 270 degree views, has unrivalled privacy, and it's own helipad. This recently renovated 3 bedroom house is located on 330 acres of private farmland. The house has been finished to a high standard, with excellent amenities, including hot tub with amazing views, outdoor dining and lounge spaces on 360 degree decks, WiFi, two TVs, heaps of parking, modern kitchen and luxury bathrooms, and comfortable stylish furniture throughout.

The house sleeps 6 (one queen sized bed, one king sized bed and 2 single beds), and includes airconditioning, a wood burner, and a well equiped kitchen.