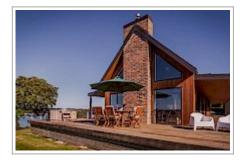

## **Top House Lodge**

The Top House, so named because of its location, with 270 degree views, has unrivalled privacy, and it's own helipad. This recently renovated 3 bedroom house is located on 330 acres of private farmland. The house has been finished to a high standard, with excellent amenities, including hot tub with amazing views, outdoor dining and lounge spaces on 360 degree decks, WiFi, two TVs, heaps of parking, modern kitchen and luxury bathrooms, and comfortable stylish furniture throughout.