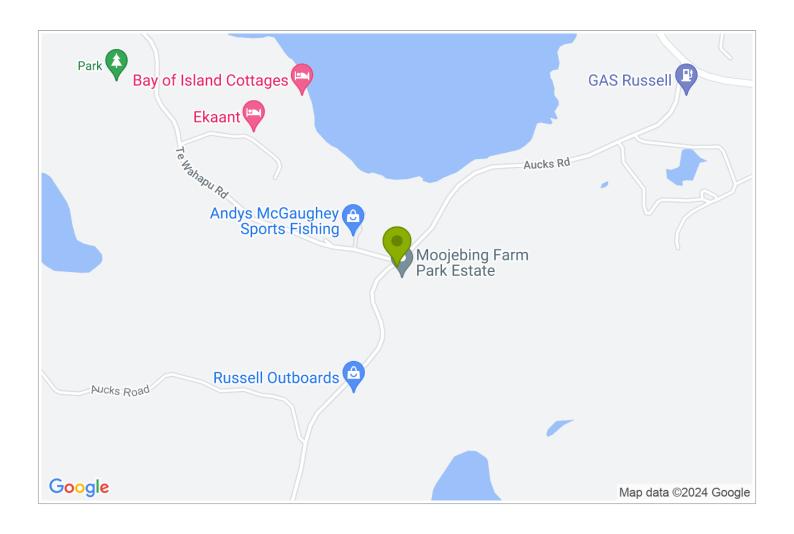

## **Contact Information:**

Address: 135 Aucks Road, Russell,

New Zealand

**Contact:** Christine Carpenter

Location: Russell, Bay of Islands

**Directions:** 5 minutes drive from Russell, just across the water from Paihia and Waitangi, and about 40

minutes to Kerikeri.

**GPS:** -35.2936369, 174.1381126