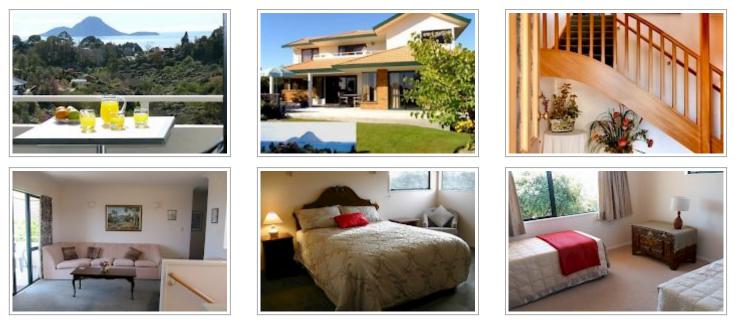

Hilltop seclusion with spectacular ocean, island and bush views from all rooms.

Upstairs suite of rooms include two bedrooms, one with queen size bed and one with twin beds, private bathroom, separate toilet, guest lounge,kitchenette, and sunny balcony.. This accommodation is ideal for a group of up to four people. Please note we have one party booking only.

Rooms are spacious, quiet and very private. Breakfast is served downstairs in the dining room overlooking the garden towards the ocean.

Free wireless internet, tv, phone, writing desk and comfy sofas in the cosy guest sitting room.