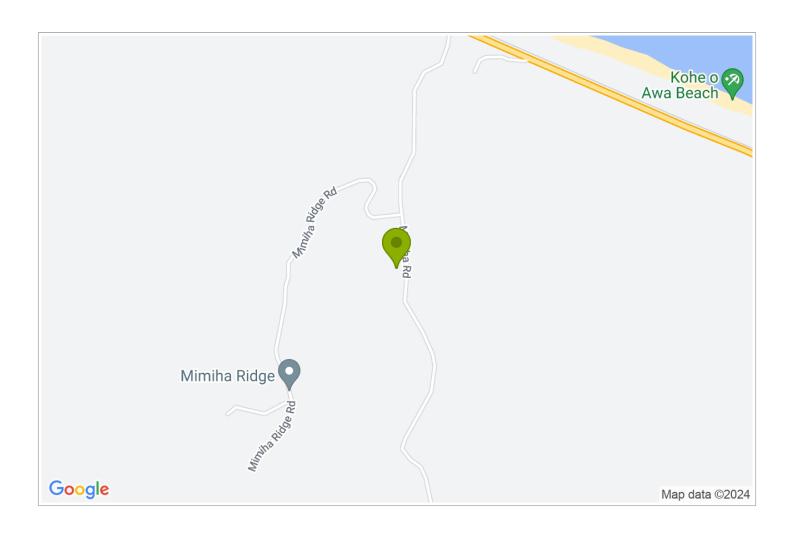

## **Contact Information:**

**Phone:** 07 322 2224 **Mobile:** 0274605958

Address: 84 Mimiha Rd, Pikowai,

Matata

Contact: Bev Fothergill

**Location:** 25 mins from Te Puke or Whakatane, 1 hr to Rotorua, 40mins to Tauranga.

**Directions:** From Tauranga follow SH2 on the motorway, towards Whakatane. Where the road runs beside the sea, (takes 40mins) turn up Mimiha Rd, 840 metres up road. From Whakatane (25 mins) take

Thornton Road through Matata, becomes SH2, 5 kms to Mimiha Rd.

**GPS:** -37.87461260000001, 176.6929696

Page 1 SMARTdirect www.SMARTdirect.co.nz