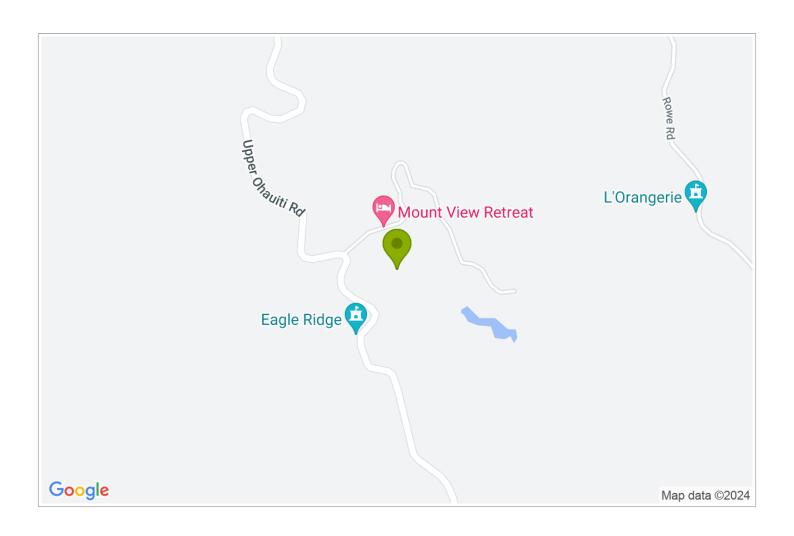

## **Contact Information:**

**Phone:** 07 5444465 **Mobile:** 021 02921498

Address: 10 Adrine Lane, RD 3,

Ohauiti, Tauranga

Contact: Patricia

Location: 10 Adrine Lane, Ohauiti.

**Directions:** Tauranga Lodge is located approximately 203km (two hours and forty seven minutes) south of Auckland International Airport, The lodge is just 21.7km from the heart of Tauranga City and 15.8km drive to the Tauranga Airport.

**GPS:** -37.7886189, 176.18001219999996