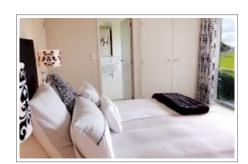

When you arrive at Tauranga Lodge, through the secure gates, we know you will find a peaceful and tranquil respite from your day of travelling, meetings or simply the hectic pace of today's world. A guest alcove offers baking and refreshing beverages (all inclusive) and then we have a spacious lounge with wide-screen TV to relax and unwind in.