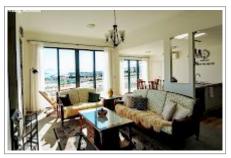

Architecturally designed by one of the owners, Tekapo Nocturne offers excellent lake and mountain views in the open-plan Living/Dining/Kitchen areas. The Kitchen is bright, contemporary and well-equipped. Large sliding doors from the main living areas lead to the outdoor seating area where you can enjoy the sunny weather that is typical of Tekapo. All the rooms have been thoughtfully designed and tastefully decorated. There are three elegant and cosy Bedrooms (2x Queen & 1x Twin), two clean and comfortable Bathrooms and an additional Toilet, making this holiday home ideal for families and friends to stay.