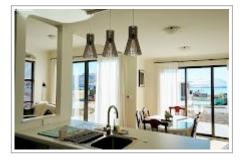

Architecturally designed by one of the owners, Tekapo Nocturne offers excellent lake and mountain views in the open-plan Living/Dining/Kitchen areas. The Kitchen is bright, contemporary and well-equipped. Large sliding doors from the main living areas lead to the outdoor seating area where you can enjoy the sunny weather that is typical of Tekapo. All the rooms have been thoughtfully designed and tastefully decorated. There are three elegant and cosy Bedrooms (2x Queen & 1x Twin), two clean and comfortable Bathrooms and an additional Toilet, making this holiday home ideal for families and friends to stay.