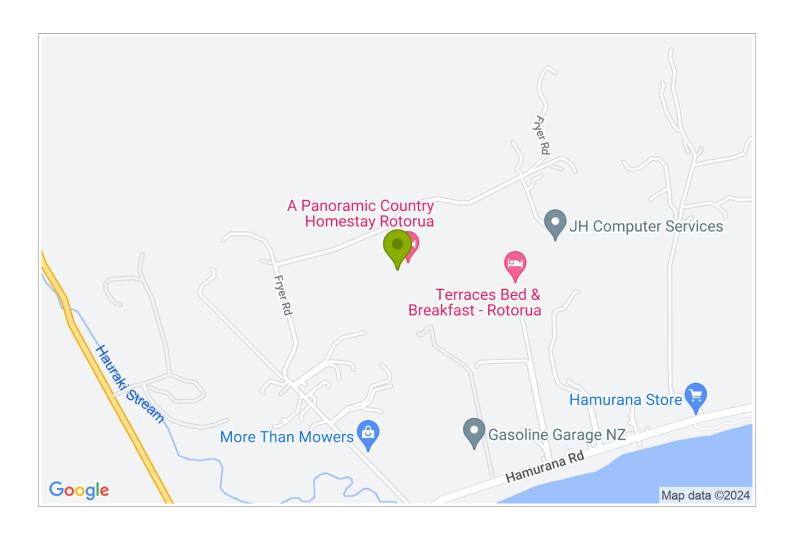

## **Contact Information:**

**Phone:** 07 332 2618 **Mobile:** 021 610 949 **Address:** 144 Fryer Road,

Hamurana

**Contact: CHRISTINE KING** 

**Location:** 15min from Rotorua, away from Sulphur smells, tranquil & secluded.

**Directions:** Leave Rotorua on SH5 (North) At roundabout continue ahead on SH36 thru Ngongotaha. 5.6Km Nth of Ngongotaha continue ahead into Hamurana Rd the take 1st Left into Fryer Rd. We are on R #144. From SH33, turn Right into Hamurana Rd after Okere Falls.

**GPS:** -38.031409599492356, 176.23089113981177