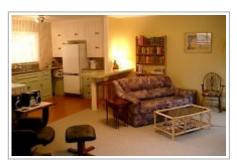

## **Aultmore Country Cottage**

Set in a secluded riverside location just 20 minutes from Taupo town centre, Aultmore Country Cottage is a fully equipped self catering cottage. It has a bedroom with queen bed, ensuite shower & toilet. There is a fully equipped kitchen with full size range, microwave & fridge/freezer. The open plan living room has TV, DVD & video players. There is also a single bed here. Heating is electric & gas with electric blankets on the beds. All linen included.