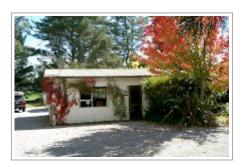

## **Aultmore Country Cottage**

Set in a secluded riverside location just 20 minutes from Taupo town centre, Aultmore Country Cottage is a fully equipped self catering cottage. It has a bedroom with queen bed, ensuite shower & toilet. There is a fully equipped kitchen with full size range, microwave & fridge/freezer. The open plan living room has TV, DVD & video players. There is also a single bed here. Heating is electric & gas with electric blankets on the beds. All linen included.