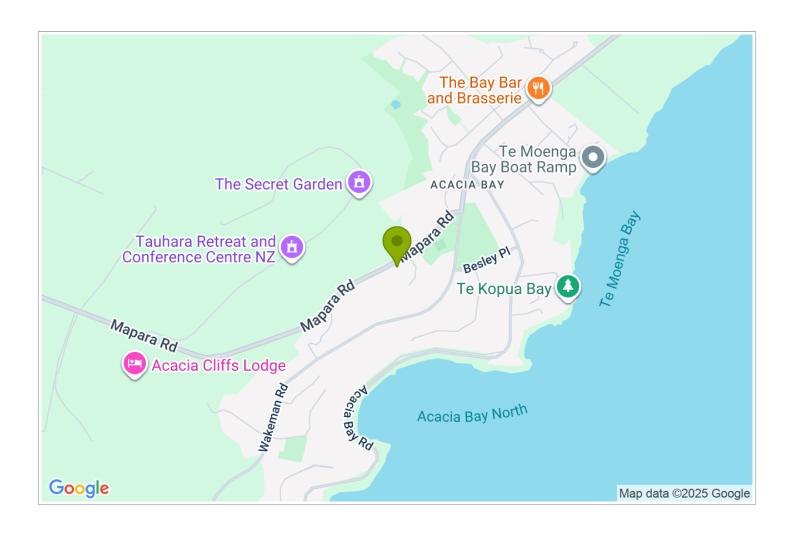

## **Contact Information:**

**Phone:** 07 377 6259 **Mobile:** 0274881908

**Address:** 39 Mapara Road, Acacia Bay, Taupō 3385, New Zealand

Contact: Liz Godfrey

**Location:** Acacia Bay, Taupo 3.4 Kms to Taupo Township, 2 minutes to Acacia Bay Beach

**Directions:** From relaxed to action packed. Acacia Bay is a picturesque settlement nestled on the northern shores of Lake Taupo. Just a few minutes walk to Shops, Restaurant, Lake Shore, Local Art Cafe, Walking Tracks, Bike Parks. The most peaceful part of Taupo.

**GPS:** -38.7043890, 176.0282719