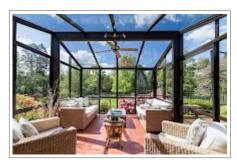

Have a refreshing swim in the pool, or grab a book and relax with Molly the cat in the sunny conservatory. The terrace and gazebo overlooking the duck pond are ideal places to enjoy afternoon drinks. Make use of the BBQ and kitchen facilities for a self-catered meal and afterwards, help yourself to popcorn and home-made liqueurs as you watch a movie in the indie-style cinema lounge.