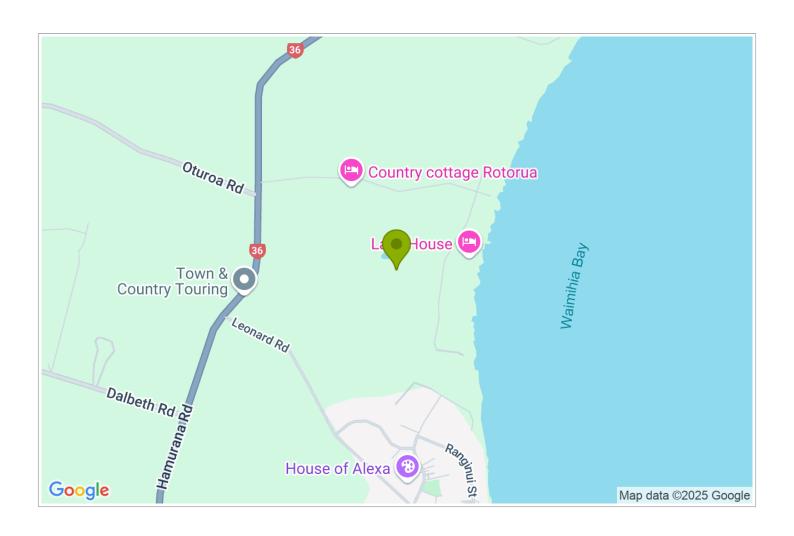

## **Contact Information:**

**Phone:** +64 7 219 5291 **Mobile:** +64 21 0805 1810 **Address:** 64 Mokoia Road, Ngongotaha, ROTORUA

Contact: Lisa Rademacher

**Location:** 12 kms (7 mi) north of central Rotorua / 4 kms north of Ngongotaha, off SH36

**Directions:** From State Highway 36 turn into Keith Road. At the end of Keith Road, turn right into Mokoia Road. Mokoia Downs B&B is 190m along Mokoia Road, on the right-hand side. Drive down the long driveway to the parking area on the far side of the house.

**GPS:** -38.06037182798964, 176.21313443464055