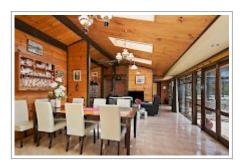

Each of the 3 guest rooms (including a 2-bedroom family room) is located in a separate area of the lodge with its own private entrance, and a deck or terrace with table and chairs.

Enjoy a full breakfast including fresh fruit and home-made items then join Lisa on her morning rounds to feed the chickens, collect eggs, and to take treats to the friendly and inquisitive sheep, donkeys and ducks. Keep your eyes open for Pukeko, Tui, Fantail and other native birds found in the gardens.