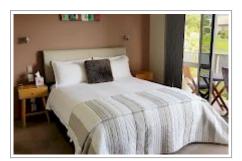

The Apartment is 70 m2 and sleeps up to 4 people. There are 2 bedrooms: 1 with a queen bed, the other with 2 singles or a king. A cot is also available. The living area has a 3-seater sofa and an armchair. The kitchenette is well-equipped, with a single induction cooktop, electric frying pan, microwave, and fridge. Tea, coffee, milk, sugar, cooking oil, salt and pepper are provided. There is a heat pump in the living area and heaters in the bedrooms. There's a combined bathroom and laundry, with washing machine & dryer. There is an outdoor seating area with table & 4 chairs. Breakfast is not provided.