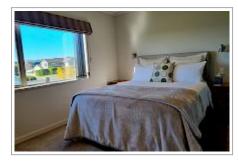

## Rotorua Views Bed & Breakfast + Apartment

We have 2 spacious and stylish ensuited B&B rooms, both with balconies and wide views. There are tea/ coffee making facilities, a bar fridge and heat pump. A guest lounge is available. Continental and cooked breakfast served. For the cooked breakfast, choose from eggs benedict, the big breakfast (bacon, eggs etc) or pancakes with caramelised banana. Enjoy a coffee from our commercial-grade coffee machine.