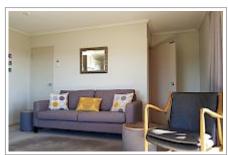

The Apartment is 70 m2 and sleeps up to 4 people. There are 2 bedrooms: 1 with a queen bed, the other with 2 singles or a king. A cot is also available. The living area has a 3-seater sofa and an armchair. The kitchenette is well-equipped, with a single induction cooktop, electric frying pan, microwave, and fridge. Tea, coffee, milk, sugar, cooking oil, salt and pepper are provided. There is a heat pump in the living area and heaters in the bedrooms. There's a combined bathroom and laundry, with washing machine & dryer. There is an outdoor seating area with table & 4 chairs. Breakfast is not provided.