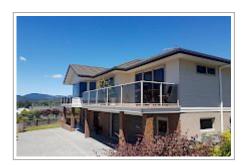

## Rotorua Views Bed & Breakfast + Apartment

We have 2 spacious and stylish ensuited B&B rooms, both with balconies and wide views. There are tea/ coffee making facilities, a bar fridge and heat pump. A guest lounge is available. Continental and cooked breakfast served. For the cooked breakfast, choose from eggs benedict, the big breakfast (bacon, eggs etc) or pancakes with caramelised banana. Enjoy a coffee from our commercial-grade coffee machine.

The Apartment is 70 m2 and sleeps up to 4 people. There are 2 bedrooms: 1 with a queen bed, the other with 2 singles or a king. A cot is also available. The living area has a 3-seater sofa and an armchair. The kitchenette is well-equipped, with a single induction cooktop, electric frying pan, microwave, and fridge. Tea, coffee, milk, sugar, cooking oil, salt and pepper are provided. There is a heat pump in the living area and heaters in the bedrooms. There's a combined bathroom and laundry, with washing machine & dryer. There is an outdoor seating area with table & 4 chairs. Breakfast is not provided.