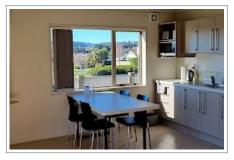

The Apartment is 70 m2 and sleeps up to 4 people. There are 2 bedrooms: 1 with a queen bed, the other with 2 singles or a king. A cot is also available. The living area has a 3-seater sofa and an armchair. The kitchenette is well-equipped, with a single induction cooktop, electric frying pan, microwave, and fridge. Tea, coffee, milk, sugar, cooking oil, salt and pepper are provided. There is a heat pump in the living area and heaters in the bedrooms. There's a combined bathroom and laundry, with washing machine & dryer. There is an outdoor seating area with table & 4 chairs. Breakfast is not provided.