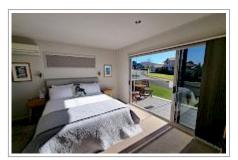

## Rotorua Views Bed & Breakfast + Apartment

We have 2 spacious and stylish ensuited B&B rooms, both with balconies and wide views. There are tea/ coffee making facilities, a bar fridge and heat pump. A guest lounge is available. Continental and cooked breakfast served. For the cooked breakfast, choose from eggs benedict, the big breakfast (bacon, eggs etc) or pancakes with caramelised banana. Enjoy a coffee from our commercial-grade coffee machine.