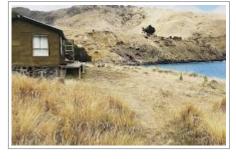

The Fishermans Hut - was built during the depression in the early 1930's, clad in old pressed out Kerosene cans and restored for families wanting to quickly escape. Set right on the rocky coastline, feel isolated and off the grid and take in the sea air, yet only 45mins from Christchurch CBD. Relax, explore the rocky shores, fish and visit the beaches close by, maybe even spot a few dolphins if you are lucky. Hike the Old Pak Track to Little Port Cooper and enjoy the serenity.