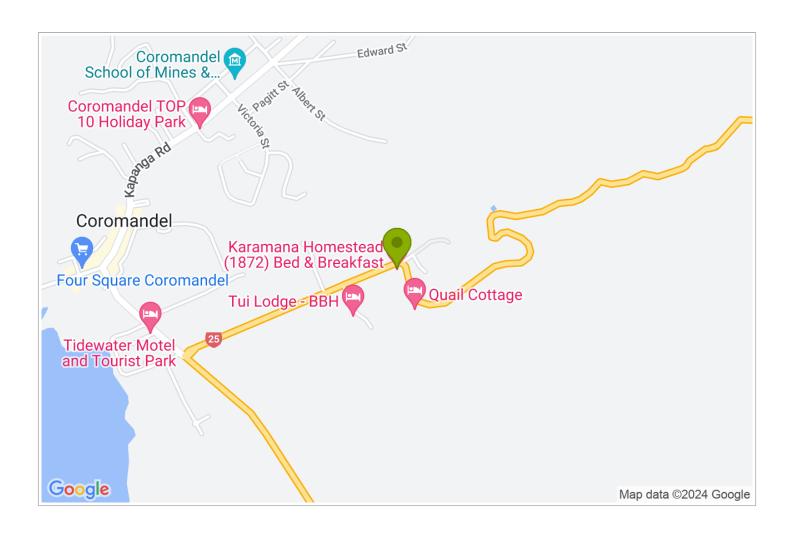

## **Contact Information:**

**Phone:** 078667138 **Mobile:** 0224620923

Address: 84 Whangapoua Road,

Coromandel Town

Contact: Ann-Marie Creech

**Location:** 800 meters from Coromandel Town

**Directions:** From Thames (1 hour), drive north to Coromandel Town and take a right turn on State Highway 25 approximately 200 meters before the town center. We are the corner-lot on the right, at the first curve in the road.

**GPS:** -36.7602049, 175.5086605999998