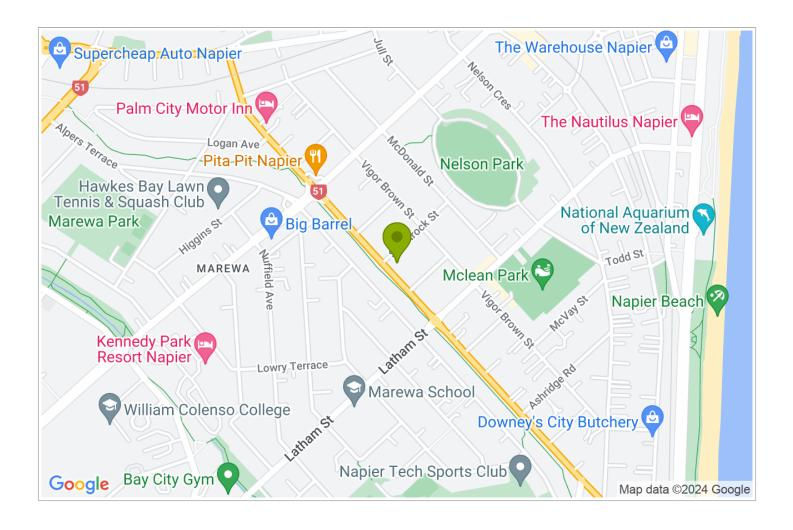

## **Contact Information:**

**Phone:** 06 843 3609 **Mobile:** 021 718 396 **Address:** 119 Georges Drive, Napier

Contact: Peter or Wendy Murphy

**Location:** 10 minutes from the Airport, 20 minute walk to the city centre

**Directions:** Arriving in Napier on the Expressway from the south take the city (Kennedy Road) exit and proceed to the traffic lights at the Marewa suburban shopping centre. Turn right into Georges Drive and we are on the left - 119

**GPS:** -39.5014465, 176.90713540000002