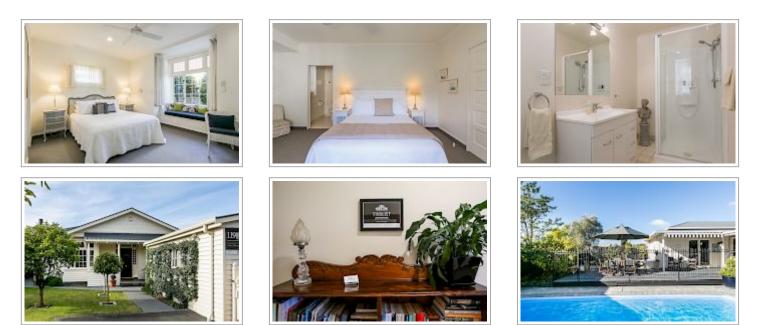

We have two suites :-

Milton Suite has a Queen bed while the Dickens Suite has a King size bed.

A minimum 2 night stay policy applies from 1st December, 2019 to 1st April 2020

Both suites are extremely spacious, are private, quiet and there is no sound-transfer from other rooms. The beds are dressed with quality linen, feather and down blankets and electric blankets for the winter. Each have comfortable chairs for relaxation and a window seat in each suite is a favourite with guests to curl up with a book or just enjoy the garden. There is a flat screen television in each bedroom as well as ceiling fans for your comfort during the hot Hawke's Bay summers. There is a private ensuite attached to both Milton and Dickens with quality thick and thirsty towels. .

There are tea and coffee making facilities available for your use at any time. Our breakfasts are gorgeous and have received many comments and compliments. Beautiful seasonal fruit, homemade muesli or a cooked breakfast of your choice served in our dining room which will certainly set you up for the day. !! Close proximity to :-