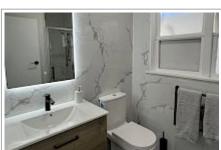

Bedroom 2 consists of double bed.

Bedroom 3 consists of 2 single beds.

Laundry is also open to use equipped with washing machine and dryer.

there is an open backyard with covered sitting area and BBQ.

there is separate toilet and also a toilet in a Bathroom.