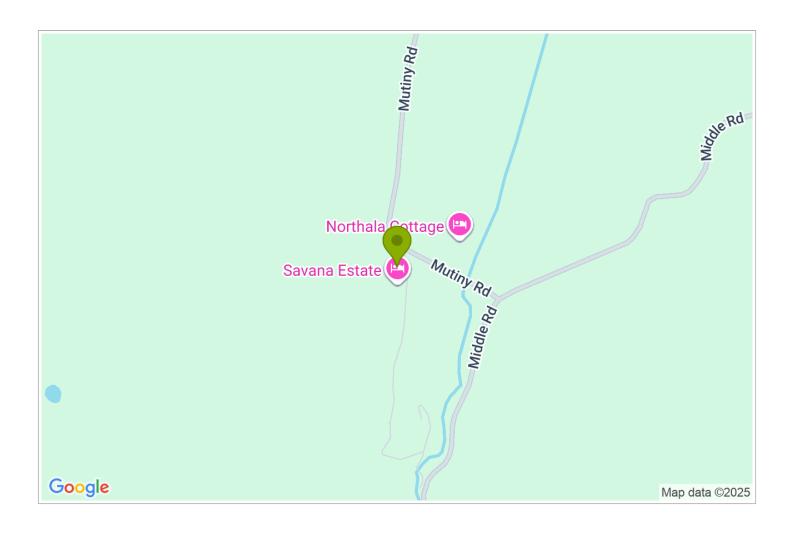

## **Contact Information:**

**Phone:** 0274 533 542 **Mobile:** 0274 533 542 **Address:** 358A Mutiny Road,

Havelock North

**Contact:** Pip Cavanagh

**Location:** 8-min drive from Havelock North in the heart of

Hawkes Bay

**Directions:** Just a short 8-minute drive south of the boutique village of Havelock North, 25-minutes from Napier airport, and a comfortable 30-minutes to the East coast beaches.

**GPS:** -39.727793, 176.80198100000007