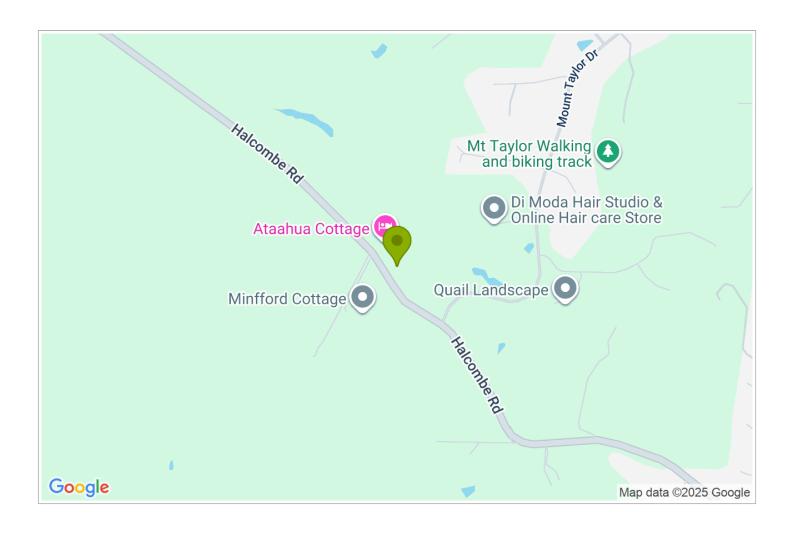

## **Contact Information:**

**Mobile:** 0274901136 or

027.2351901

Address: 148 Halcombe Road

Feilding

Contact: Julie & Bill Campbell

**Location:** Ataahua Cottage is located approximately 2ks from centre of Feilding.

**Directions:** We are located 1.48ks on the Feilding Halcome Road. Coming from north end turn of state highway 1 onto the Halcombe Feilding road rural number 150 left hand side of the road, From South end though Feilding onto Halcombe

**GPS:** -40.2034922, 175.54615620000004