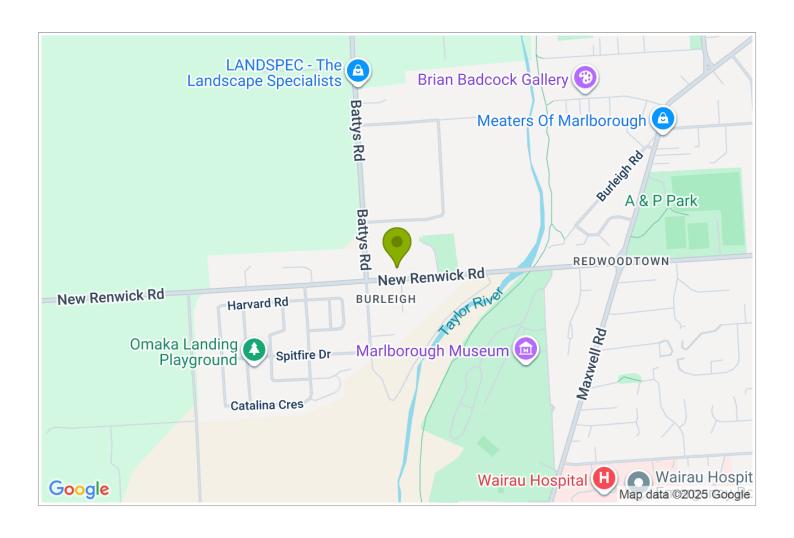

## **Contact Information:**

**Phone:** +64 275794210 **Mobile:** +64 275794210

**Address:** 60 New Renwick Road, Burleigh, Blenheim 7201, New

Zealand

Contact: Janet Guard

**Location:** Burleigh is a suburb on the outskirts of Blenheim township, close to vineyards.

**Directions:** 8 minutes (7.9km) from the airport and 5 minutes (2.9 km) from the town centre, Burleigh is on the Southwest edge of town; close to the Aviation Heritage Museum and Classic Car Museum and Wither Hills Winery —all 2 mins by car (or a 20-min walk).

**GPS:** -41.5289676, 173.9354085