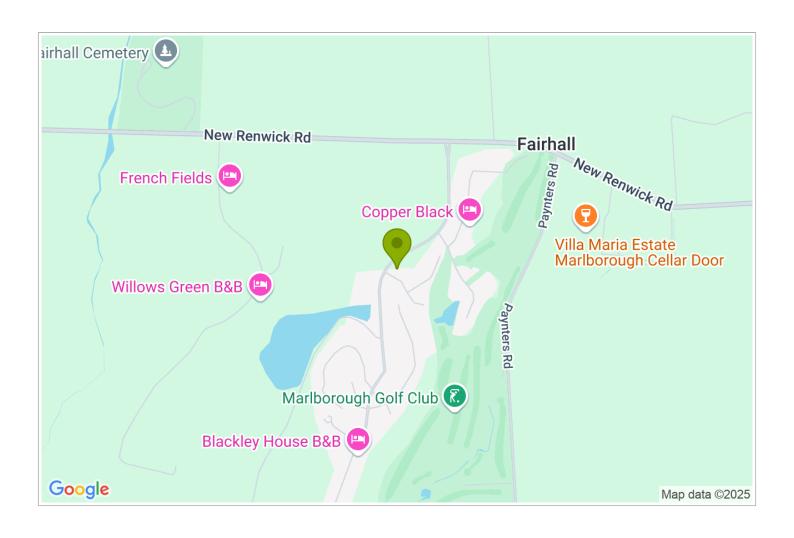

## **Contact Information:**

**Phone:** 027 4729020 **Mobile:** 027 6821120

Address: 1 Avignon Place, Fairhall,

Blenheim.

Contact: Paulette

**Location:** Fairhall 10 kms west of Blenheim. 35 mins from Picton

Interislander ferry.

Directions: Stonehaven is situated in the heart of Marlborough wine country at Marlborough Ridge off New Renwick Rd. Villa Maria & Highfield Wineries are close by & Blenheim township 10 kms to the North East. The world-class Omaka Aviation Museum is 5.5km away.

**GPS:** -41.53332992012038, 173.8759737201683