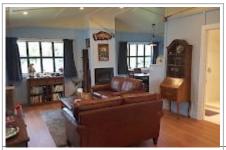

This joins onto the "Dave's Man Cave" with old style bar, pool table, dart board, 50" LCD TV, hunting & sporting memorabilia, Classic Car, a place to relax and embellish

There are several park benches, hammocks, tables and chairs around the property where you can relax with music a drink or a book in your own space.