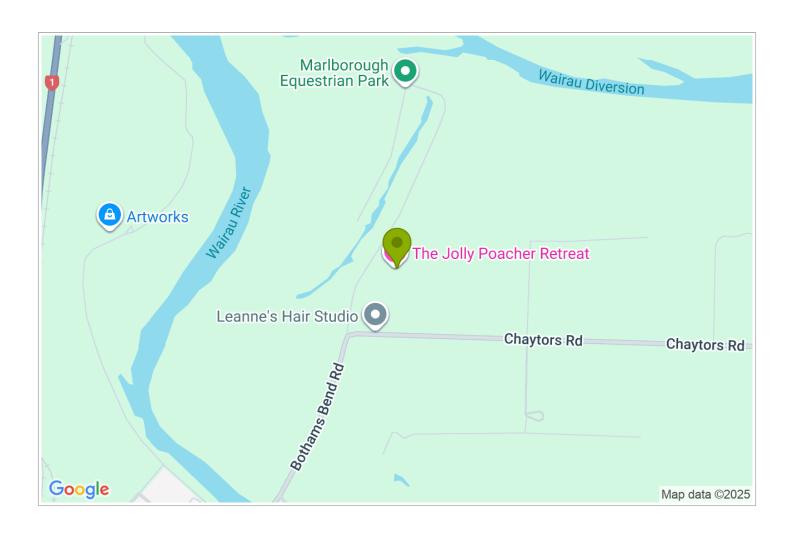

## Location:

Clihttps://goo.gl/maps/inBKck here to open the location in your Google Maps app.

**Directions:** The Jolly Poacher Retreat is located at 28 Bothams Bend Road, Spring Creek, just 24kms south of Picton.15km from Blenheim Airport and only 5 mins/7km north of Blenheim.

**GPS:** -41.4487686, 173.97804010000004

on old stories.

Page 1 SMARTdirect www.SMARTdirect.co.nz