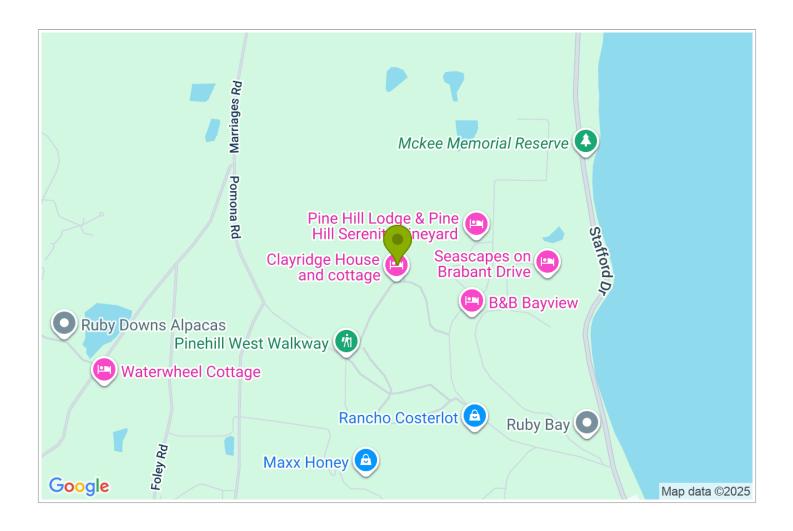

## **Contact Information:**

Mobile: 0274457600 Address: 39 Pippin Lane, Ruby Bay, New Zealand

Contact: Cushla Stevenson

**Location:** Mapua/Ruby Bay 35 minutes from Nelson

**Directions:** From Richmond take state highway 6, turn off onto the Mapua/Ruby Bay Tasman coastal Highway continue onto Tasman, take the Marriages Road exit on the left continue along this road to Pippin Lane, on the left, 39 is on left at the end of lane.

## GPS: -41.2237648, 173.0755435

Page 2