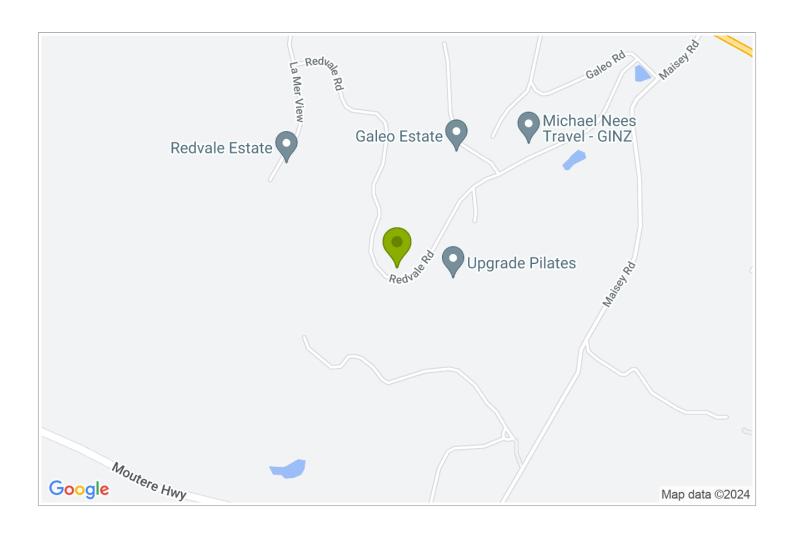

## **Contact Information:**

**Phone:** +6435446478 **Mobile:** +64224566478

**Address:** 114 Redvale Rd, GALEO Estate, Redwood Valley, Tasman

Contact: Barb Grant

**Location:** We are between Nelson and Motueka off SH60, 10 minutes out of Richmond.

**Directions:** We are at 114 Redvale Rd, in the GALEO Estate, off Maisey Rd, Redwood Valley, Tasman. We are approximately 20 minutes from Nelson airport.

**GPS:** -41.29395066649803, 173.07191111160887