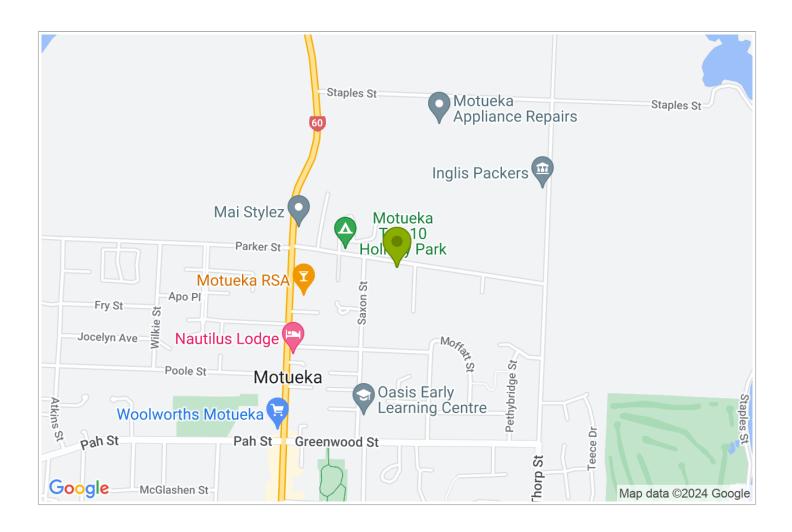

## **Contact Information:**

**Phone:** 035286492 **Mobile:** 027 7345290 **Address:** 27a Fearon St, Motueka

**Contact:** Renee Alleyne or Trish McGee

**Location:** 45 minutes drive from Nelson in Motueka

**Directions:** Easy to find,10 minutes walk from Visitor Information Centre in Motueka. Drive down High St from Nelson, past shops, past Police Station. Fearon St is on your right. We are on a private back section at 27a Fearon St.

**GPS:** -41.1050244, 173.01552330000004