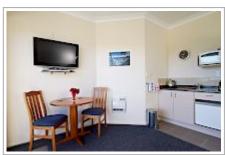

The Garden & Mountain View is a private apartment situated on the ground level. Includes a continental Breakfast ONLY.

King bed in separate bedroom. Lounge/dining area with a table & chairs, sofa, 42" wide screen satellite TV, DVD/movies, stereo/CD player, Free WIFI, heat pump & ceiling fan.

A private bathroom with toiletries, a good shower over bath, heated towel rail, heater, hair dryer, large mirror, shaving plug, towels & toiletries.

Lynne & John your friendly Kiwi Hosts have had 18 yrs experience running their B&B & still enjoy meeting lovely people from all around the World. A pick up & drop off for quests to the to the bus or train station with prior notice. A small charge app