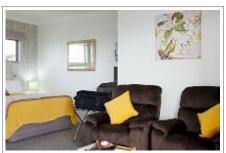

The Garden & Mountain View is a private apartment situated on the ground level. Includes a continental Breakfast ONLY.

King bed in separate bedroom. Lounge/dining area with a table & chairs, sofa, 42" wide screen satellite TV, DVD/movies, stereo/CD player, Free WIFI, heat pump & ceiling fan.