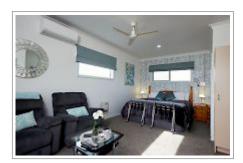

The Garden & Mountain View is a private apartment situated on the ground level. Includes a continental Breakfast ONLY.

King bed in separate bedroom. Lounge/dining area with a table & chairs, sofa, 42" wide screen satellite TV, DVD/movies, stereo/CD player, Free WIFI, heat pump & ceiling fan.

A private bathroom with toiletries, a good shower over bath, heated towel rail, heater, hair dryer, large mirror, shaving plug, towels & toiletries.

Lynne & John your friendly Kiwi Hosts have had 18 yrs experience running their B&B & still enjoy meeting lovely people from all around the World. A pick up & drop off for quests to the to the bus or train station with prior notice. A small charge app