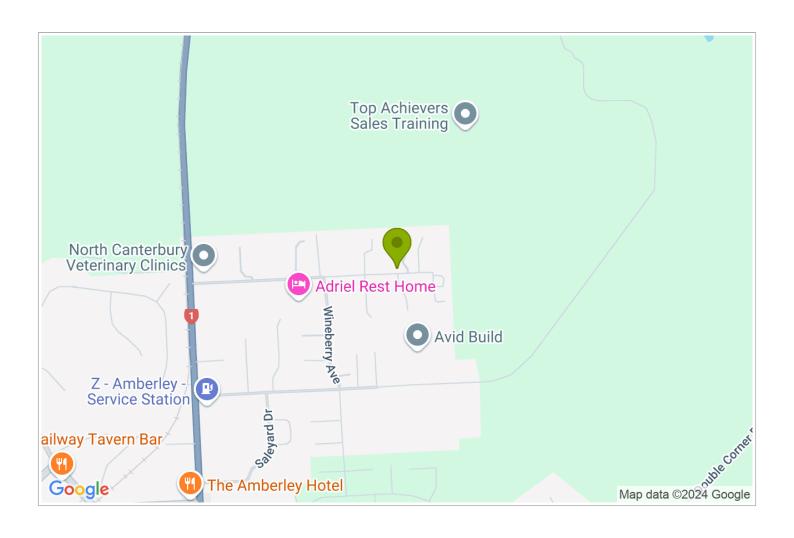

**Directions:** From Christchurch, go north using northern motorway, though Woodend over Ashley River Bridge, though Amberley, before 100 km sign, on right is Vet building/sign on left saying Adriel Rest Home. Turn right Down road Left side Before end Is our house

**GPS:** -43.1466517, 172.7374787