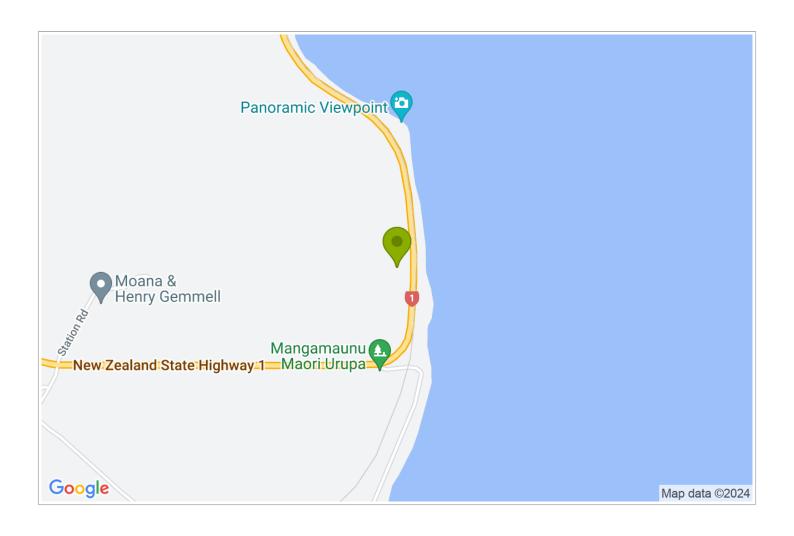

Blenheim.

**Directions:** Just off SH1 about 12 kilometres north of Kaikoura, we purposely have no formal highway signs. About kilometer north of the Hapuku Lodge, our driveway is 200 metres north of the Kiwa Road turnoff. Full directions and map are provided on booking.

**GPS:** -42.3094324, 173.7512243999996