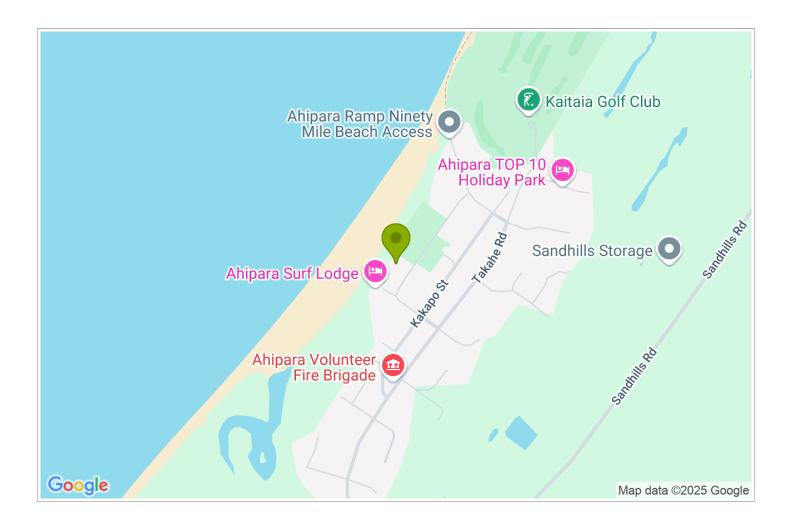

## **Contact Information:**

**Phone:** 09 409 2102 **Mobile:** +642102553067 **Address:** 11 Korora St Ahipara

Contact: Lyall

**Location:** Located 15 min from Kaitaia

**Directions:** When arriving in Ahipara, veer to the right after the school and cafe. Make your way down to Korora Street. When you arrive at Beach Abode it is down the driveway and to the right.

**GPS:** -35.162814499999999, 173.1549258