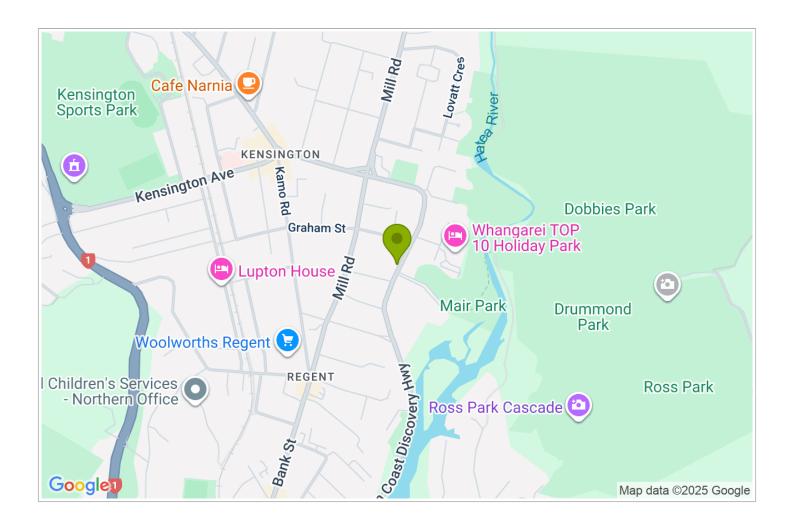

## **Contact Information:**

Phone: +6494377115 Mobile: 0276263740 Address: 83 Hatea Drive, Regent, Whangarei

Contact: Jennie Bender

**Location:** 3 mins drive from Whangarei Centre. 2 + hrs from Auckland, 1.25 hrs from Paihia

**Directions:** From the Town Basin Marina travel 1.8km along Hatea Drive. On the left, you will see the #83 Chelsea House 'Parking At Rear' sign. A pedestrian island on the road outside our big white Villa, is a good marker to slow & indicate into the drive.

**GPS:** -35.7117705, 174.32624799999996