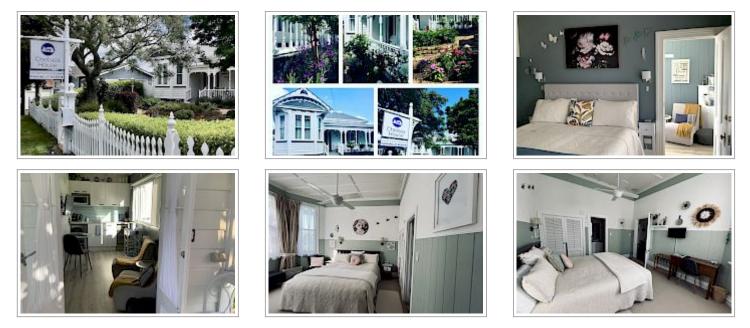

Awarded Boutique Guest House in 2023, on arrival at Chelsea House you will experience a warm welcome and a cup of tea of coffee and baking.

We have two spacious guest rooms, both have comfortable beds with quality linen, TV, ceiling fan, heating, free WIFI & ensuite bathroom.

\* Hatea Room - (Min 2nt stay) has a King bed, with a contemporary décor and French doors opening onto the veranda overlooking the garden as well as a sunny kitchenette for those wanting a bit more independence.

\*Parihaka Room - a comfortable King bed in a classic décor, features coloured leadlight glass bay windows and panelling with a modern twist.

The large lounge with many period features is an inviting space for guests to unwind or watch TV or Netflix. There is also a small dining table, giving guests the option to eat in if they wish.

A shared guest area in the hallway has a fridge, microwave & kettle, selection of teas & coffee, bottled water & treats available 24/7.

A delicious continental breakfast with a selection of cereals, local jams, fruits & filled croissants are enjoyed by our guests in the main dining room, or if you have booked the Ledwith room with Kitchenette breakfast is supplied.