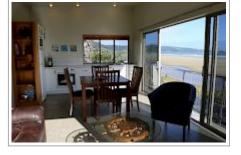

The Treasure Trove Studio: Ground floor with sea views and access to the Beach via a tidal inlet.

These apartments have fully equipped, self contained kitchens, Sky TV, BBQs plus access to a washing machine and clothes dryer (8am to 8pm).