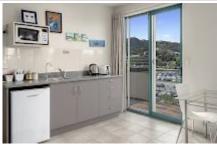

Discover the comforts and hospitality of this stylish modern accommodation located a few minute's walk from the city centre. Stroll through the shops, restaurants, and cafés at your leisure.

Great views of the Hatea River and Town Basin area. Parkhill offer a choice of two room types, either a king-size bed with spacious ensuite or twin King singles with ensuite and spa bath. All rooms are smoke-free and contain a TV, air conditioning, ceiling fan, iron and ironing board. A big flat screen TV with Freeview and Netflix. FREE WiFi is also available throughout. Select your own breakfast option, enjoy an inhouse breakfast for an additional \$15 per head or try one of the numerous cafés nearby or simply bring your own. Off-street parking is available at no charge. Free airport-pickup available on request.