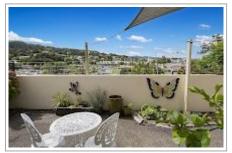

Discover the comforts and hospitality of this stylish modern accommodation located a few minute's walk from the city centre. Stroll through the shops, restaurants, and cafés at your leisure.

Great views of the Hatea River and Town Basin area. Parkhill offer a choice of two room types, either a king-size bed with spacious ensuite or twin King singles with ensuite and spa bath. All rooms are smoke-free and contain a TV, air conditioning, ceiling fan, iron and ironing board. A big flat screen TV with Freeview and Netflix. FREE WiFi is also available throughout. Select your own breakfast option, enjoy an inhouse breakfast for an additional \$15 per head or try one of the numerous cafés nearby or simply bring your own. Off-street parking is available at no charge. Free airport-pickup available on request.