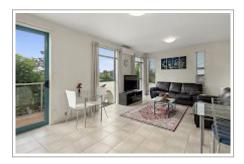

Discover the comforts and hospitality of this stylish modern accommodation located a few minute's walk from the city centre. Stroll through the shops, restaurants, and cafés at your leisure.

Great views of the Hatea River and Town Basin area. Parkhill offer a choice of two room types, either a king-size bed with spacious ensuite or twin King singles with ensuite and spa bath. All rooms are smoke-free and contain a TV, air conditioning, ceiling fan, iron and ironing board. A big flat screen TV with Freeview and Netflix. FREE WiFi is also available throughout. Select your own breakfast option, enjoy an inhouse breakfast for an additional \$15 per head or try one of the numerous cafés nearby or simply bring your own. Off-street parking is available at no charge. Free airport-pickup available on request.