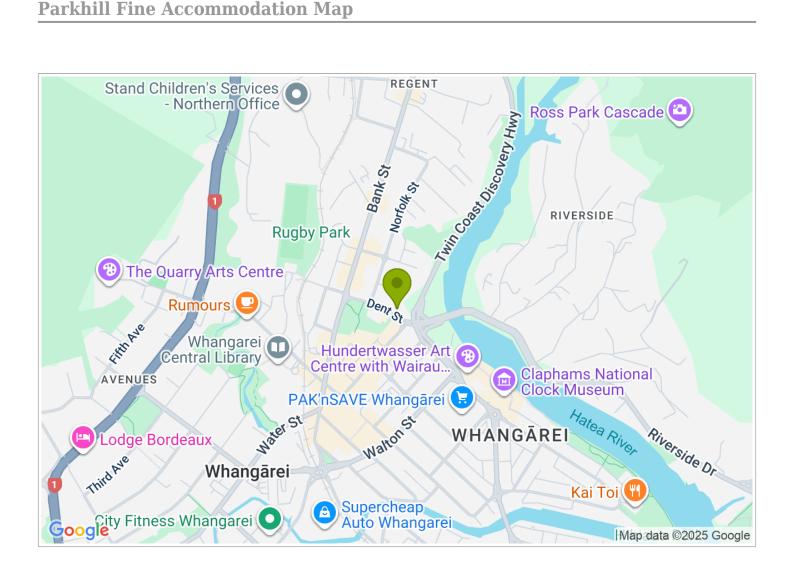

## **Contact Information:**

**Phone:** +64274 821601 **Mobile:** +64 274 821601 **Address:** 7D Dent St, Whangarei.

Contact: Rob Dinsdale

Location: Whangarei CBD

**Directions:** Directions from north/south: follow sign to the Town Basin and Quay. We are located on the corner of Dent St/Rathbone St/Hatea Drive. If you are arriving into "The Hub" by bus you are only a 6 minute walk away.

**GPS:** -35.72242879510354, 174.32235137486873