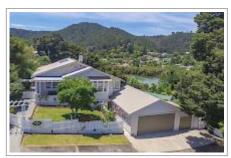

## PentlandHouse B & B

3 luxury rooms all with their own ensuites and TV's

Room 1: King bed
Room2: 2 x King Singles

Room3: Queen bed

Kitchen with microwave, tea & coffee making facilities and a washing machine &

fridge

Wireless internet

Comfortable guest lounge

Private Patio area for guests (Bar B Q available) Continental and cooked breakfast included in tariff

All rooms have TV's

Private patio area and Bar B Q available for guests

All rooms have recently been renovated

Private entrance for guests

Free pickup or drop off from or to Airport or bus depot

Quiet and peaceful yet so close to city centre