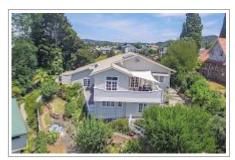

## PentlandHouse B & B

3 luxury rooms all with their own ensuites and TV's

Room 1: King bed
Room2: 2 x King Singles

Room3: Queen bed

Kitchen with microwave, tea & coffee making facilities and a washing machine &

fridge

Wireless internet

Comfortable guest lounge

Private Patio area for guests (Bar B Q available) Continental and cooked breakfast included in tariff

All rooms have TV's

Private patio area and Bar B Q available for guests

All rooms have recently been renovated

Private entrance for guests

Free pickup or drop off from or to Airport or bus depot

Quiet and peaceful yet so close to city centre