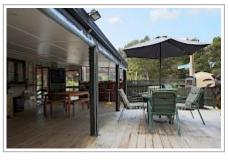

The Fantail bedroom has an extra wide doorway for easy wheelchair access, and a wheelchair friendly wetroom bathroom.

There is a fully equipped kitchen for all your cooking needs and uninterrupted indooroutdoor flow between the deck and kitchen.

Complimentary Wi-Fi is available with great cell phone coverage. Secure parking is available for vehicles. Comfy furnishings make the perfect environment for everyone to relax and unwind. Each room boasts heat pump/air cons, quality linen and Smart TV's.