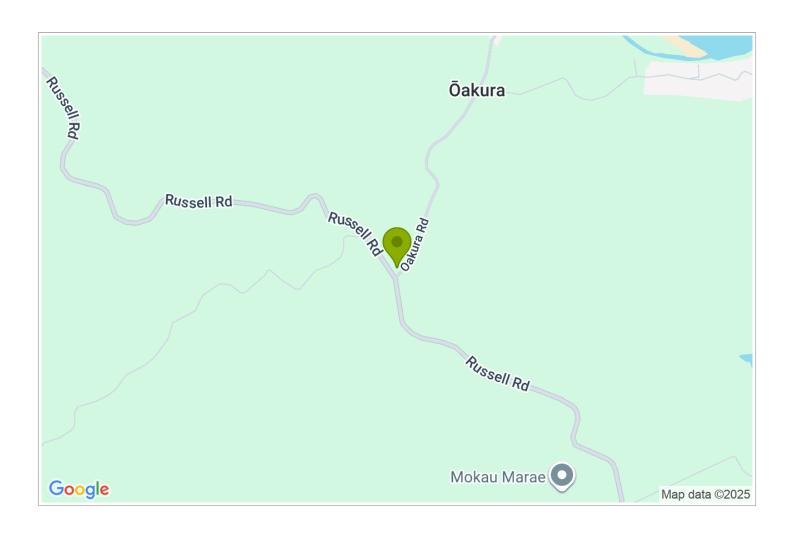

## **Contact Information:**

**Mobile:** 027 475 2869

Contact: Rob Wallace

**Location:** Located on the corner of Russell Rd and Oakura Rd

Northland.

**Directions:** A 50-minute drive from Whangarei city travelling along SH1 and Russell Rd. A 55-minute drive from Russell travelling along Russell/Whakapara Rd. Onerahi airport - 55 kms, Kerikeri airport - 82kms, Waitangi - 75kms

**GPS:** -35.4006133, 174.3366416