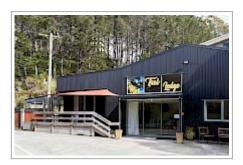

The Fantail bedroom has an extra wide doorway for easy wheelchair access, and a wheelchair friendly wetroom bathroom.

There is a fully equipped kitchen for all your cooking needs and uninterrupted indooroutdoor flow between the deck and kitchen.