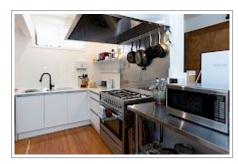

The Fantail bedroom has an extra wide doorway for easy wheelchair access, and a wheelchair friendly wetroom bathroom.

There is a fully equipped kitchen for all your cooking needs and uninterrupted indooroutdoor flow between the deck and kitchen.