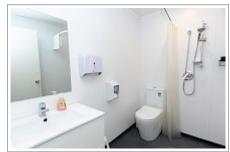

The Fantail bedroom has an extra wide doorway for easy wheelchair access, and a wheelchair friendly wetroom bathroom.

There is a fully equipped kitchen for all your cooking needs and uninterrupted indooroutdoor flow between the deck and kitchen.