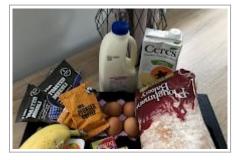

Your delicious continental breakfast will be waiting in your fridge to consume at your liking.

It will consist of eggs, bread, jam, butter, yogurt, fresh fruit, cereal, milk, and of course tea, coffee & hot chocolate