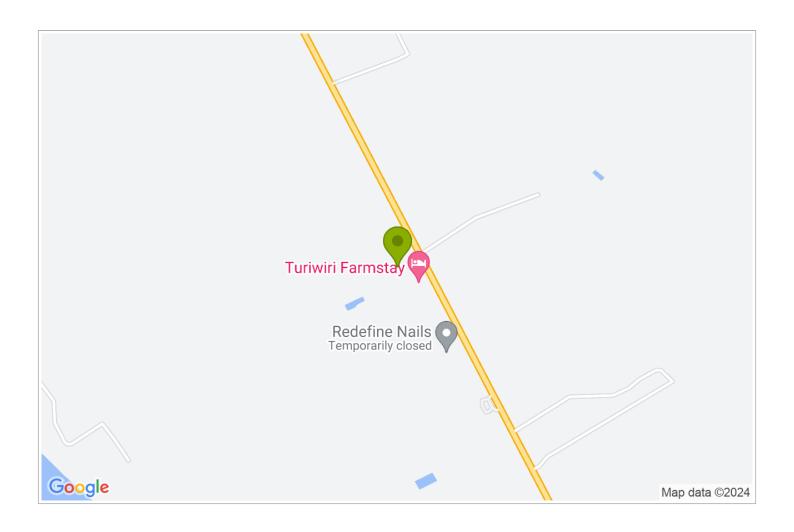

## **Contact Information:**

**Phone:** 021871791 **Address:** 6519 State Highway 12

Contact: Debbie

**Location:** 5 minutes South of Dargaville

**Directions:** 5 minutes South of Dargaville on State Highway 12

**GPS:** -35.9691987, 173.90256269999998