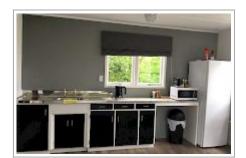

This studio unit is perfect for 1 or 2 people, and has a seperate dressing room, bathroom and toilet.

With all day sun and a lovely courtyard with outdoor furniture and a BBQ. Shampoo/conditioner & soap are also included.