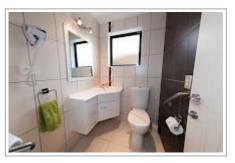

## **BigSky Bed & Breakfast**

Queen bed, ensuite bathroom with walk in shower. 60 channel TV, Wifi, separate private entrance. Tea and coffee making facilities, fridge. Cooked/continental breakfast. Disability access, off street parking. Secure cycle parking. Private courtyard.