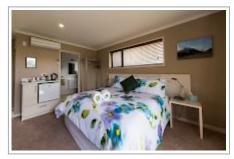

## **BigSky Bed & Breakfast**

Queen bed, ensuite bathroom with walk in shower. 60 channel TV, Wifi, separate private entrance. Tea and coffee making facilities, fridge. Cooked/continental breakfast. Disability access, off street parking. Secure cycle parking. Private courtyard.