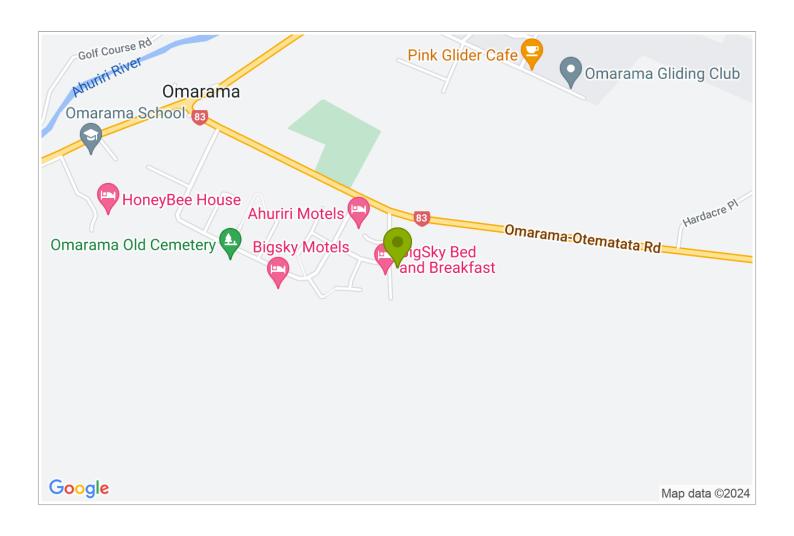

## **Contact Information:**

Phone: +64 3 4389538 Mobile: 0274895149 Address: 10 Ahuriri Drive Omarama, North Otago

Contact: Kay Verheul

**Location:** Christchurch 4hrs, Queenstown 2hrs, Oamaru 1 1/4hrs

**Directions:** Intersection of State Highway 83 and Ahuriri Drive or if coming from Christchurch or Queenstown, turn off State Highway 8 to 83 and follow signs

**GPS:** -44.4921082, 169.9737901999994