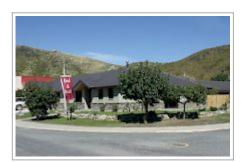

## **BigSky Bed & Breakfast**

Queen bed, ensuite bathroom with walk in shower. 60 channel TV, Wifi, separate private entrance. Tea and coffee making facilities, fridge. Cooked/continental breakfast. Disability access, off street parking. Secure cycle parking. Private courtyard.