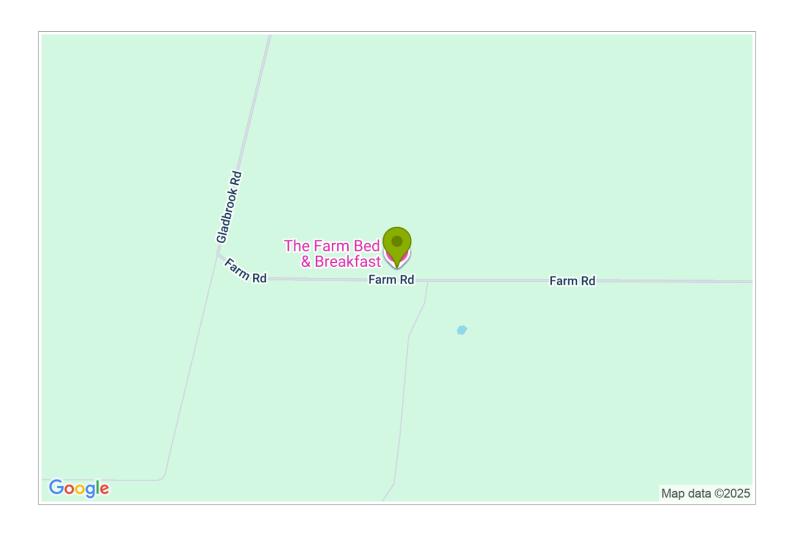

## **Contact Information:**

**Phone:** 03 464 3389 **Mobile:** 0274722846 **Address:** 154 Farm Road

Middlemarch

Contact: Nikki Hall

**Location:** Experience the start or finish of the Otago Rail Trail with us

in Middlemarch

**Directions:** We live on 154 Farm Road. When driving here from Dunedin you drive through Mosgiel and Outram on state highway 87 turn left onto Farm Road 1.5 km before you get to Middlemarch. we are 1.2km down this road, house is on the right (red Roof)

**GPS:** -45.5249266, 170.09501539999997