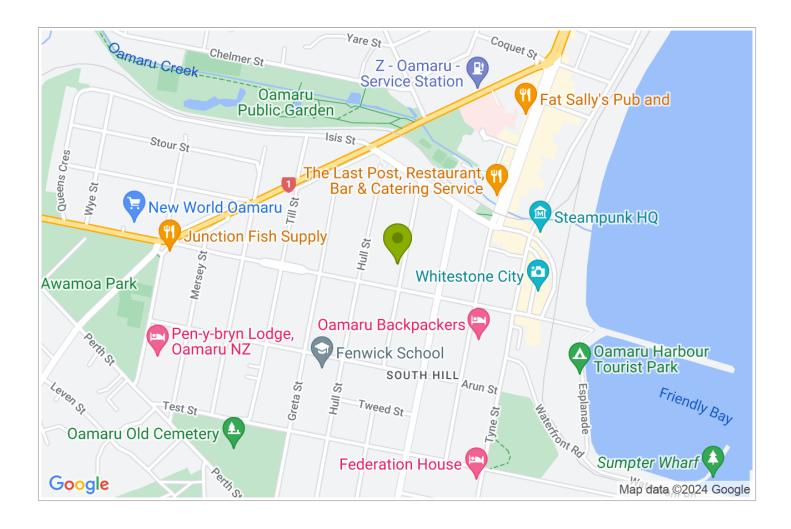

## **Contact Information:**

**Phone:** 034370880 **Mobile:** 0275191890 **Address:** 28 Ure Street

Contact: Greg Murphy

**Location:** Walking distance to town,Penguin Colony,Steampunk & the Victorian Precinct

**Directions:** Located just minutes away from the Oamaru Blue Penguin Colony,Steampunk,Victorian Precinct plus cafes and bars

**GPS:** -45.10313759999999, 170.96496780000007