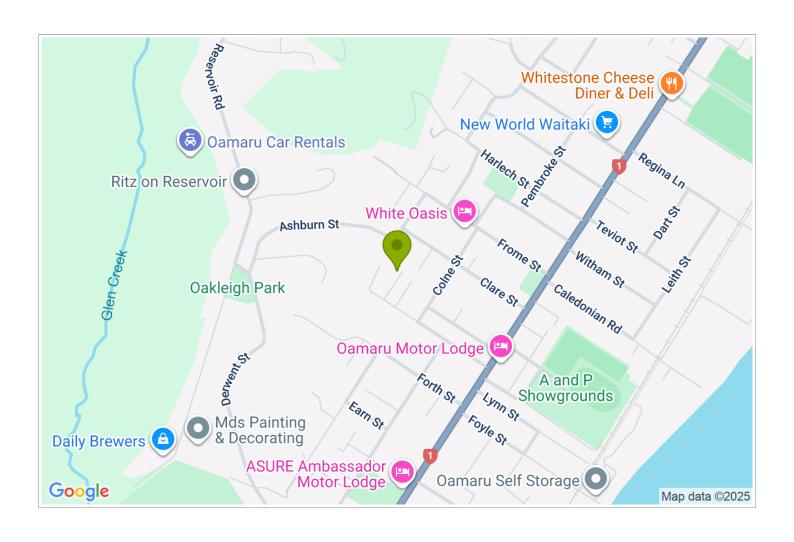

## **Contact Information:**

**Phone:** 03 437 0880 **Mobile:** 0275191890

Address: 12 Largo Street, Oamaru

Contact: Greg Murphy

**Location:** 3 hours south of Christchurch and 1.5 hours north of

Dunedin.

**GPS:** -45.0803179, 170.97671200000002