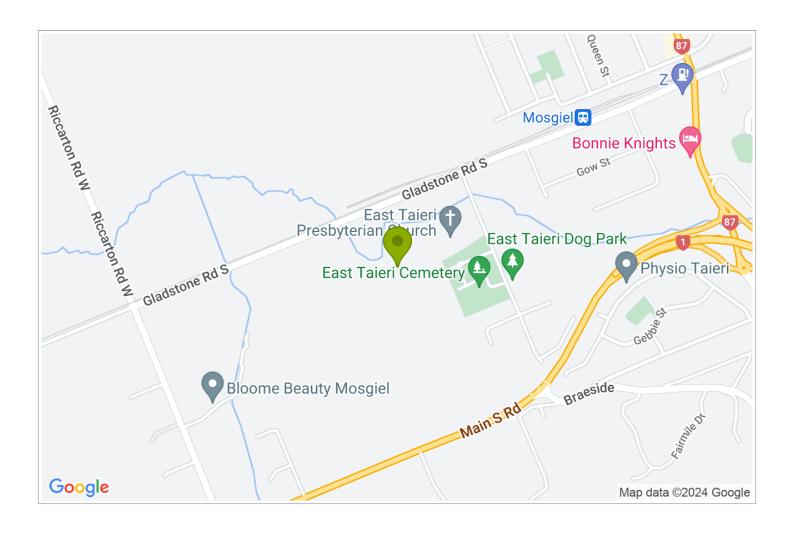

## **Contact Information:**

**Phone:** 021 484 717 **Mobile:** 021 484 717

**Address:** 101 Gladstone Road South East Taieri Dunedin

Contact: Karl Power

**Location:** 15 Km from Dunedin Airport and 15 km from Dunedin

**CBD** 

**Directions:** On State Highway 1 enter East Taieri suburb turning into Riccarton Road East (right if travelling from CBD and left if travelling from airport). At crossroads turn right into Gladstone Road South, The Birches is 1 km on the right.

**GPS:** -45.890859, 170.34302990000003