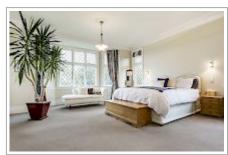

Accommodation - Two Rooms

PREMIUM ROOM

Spacious room with delightful views

Super king double bed with Egyptian-cotton linen

En-suite with bath, separate shower and marble floor, towel rail and mirror which are all heated

Daily housekeeping and complimentary toiletries

Bay window lounge area with chaise longue

Flat screen TV, Chrome-cast, Blue Ray DVD player

Complimentary high speed Fibre wireless Internet

Tea and coffee, milk fridge

Fully heated

Hairdryer, electric blanket, bathrobes and alarm clock/radio

Host safe for valuables on request

Complimentary newspaper

LUXURY ROOM - Garden views

King double bed with Egyptian-cotton linen

En-suite shower with marble floor, towel rail and mirror which are all heated