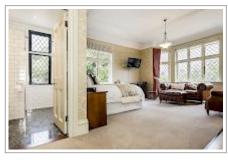

Accommodation - Two Rooms

PREMIUM ROOM

Spacious room with delightful views

Super king double bed with Egyptian-cotton linen

En-suite with bath, separate shower and marble floor, towel rail and mirror which are all heated

Daily housekeeping and complimentary toiletries

Bay window lounge area with chaise longue

Flat screen TV, Chrome-cast, Blue Ray DVD player

Complimentary high speed Fibre wireless Internet

Tea and coffee, milk fridge

Fully heated

Hairdryer, electric blanket, bathrobes and alarm clock/radio

Host safe for valuables on request

Complimentary newspaper

LUXURY ROOM - Garden views

King double bed with Egyptian-cotton linen

En-suite shower with marble floor, towel rail and mirror which are all heated