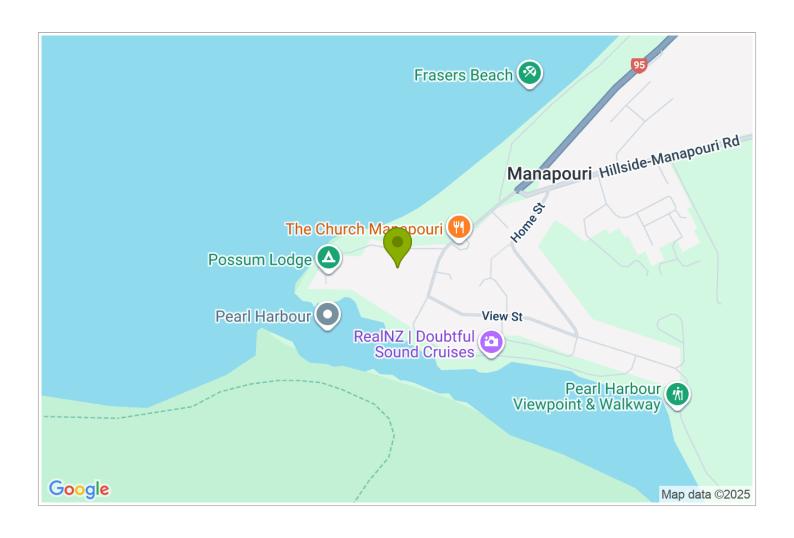

## **Contact Information:**

**Phone:** 03 249 6642 **Mobile:** 0210646523 **Address:** 7 Murrell Avenue

Contact: Philippa Murrell

**Location:** 20 km south of Te Anau, 139 kms south of Milford Sound, 172kms from Queesntown

Directions: Leave Mossburn towards Te Anau on SH94, after approx 30 mins turn left onto Hillside Manapouri Road, afeter 10 minutes, you will arrive in Manapouri. Turn left at the T junction. We are located approx 100 metres on the right, opposite the shop.

**GPS:** -45.5666656, 167.6072219999998